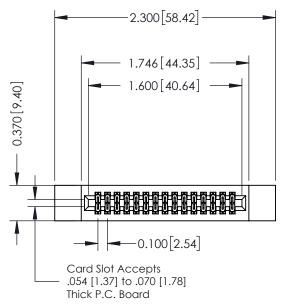

## **Contact Detail**

556-Extender Board Bend (Code 520 Contacts) .100 [2.54] Contact Spacing x .200 [5.08] Row Spacing

**See Accompanying Pages for:** 

**Contact Bend Details Mounting Options** 

342 / 392 Card Edge Connector Part Number: 392-030-556-212