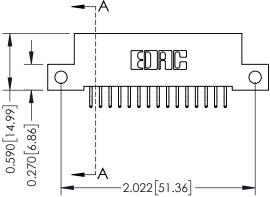

342 Assembly

0.410[10.41]

SECTION A-A

THIS IS A C.A.D. GENERATED DRAWING DO NOT MAKE MANUAL REVISIONS TO MASTER. ISSUE NUMBER

ORIGINAL

1

| 342 / 392 Series Card Edge           | ACAD REFERENCE NO. 342 ENG MASTER                             |          |             |                  |        |
|--------------------------------------|---------------------------------------------------------------|----------|-------------|------------------|--------|
| Contact Bend Detail                  |                                                               |          | J.LEE       | DATE: OCT. 06/09 |        |
| Confact bend Defail                  |                                                               | CHECKED: |             | DATE:            |        |
| EDAC INC                             | OR USED AS THE BASIS FOR THE MANUFACTURE OR SALE OF APPARATUS | SCALE:   | NTS         | SHEET :          | 2 OF 3 |
| TORONTO, ONTARIO                     |                                                               | DRAWING  | NUMBER      |                  | ISSUE  |
| YOUR CONNECTION TO QUALITY & SERVICE |                                                               | 3        | 42 Assembly |                  | 1      |