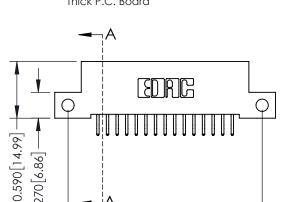

## **Mounting Option**

12-.128 (3.25) Dia. Side Mounting Holes

THIS IS A C.A.D. GENERATED DRAWING DO NOT MAKE MANUAL REVISIONS TO MASTER

ISSUE NUMBER

ORIGINAL

1

| 342 / 392 Card Edge Conne            | ACAD REFERENCE NO. 342 ENG MASTER                             |                |                  |        |  |
|--------------------------------------|---------------------------------------------------------------|----------------|------------------|--------|--|
|                                      |                                                               | DRAWN: J.LEE   | DATE: OCT. 06/09 |        |  |
| Moorning Ophons                      | Moorning Ophons                                               |                |                  | DATE:  |  |
| EDAC INC                             | OR USED AS THE BASIS FOR THE MANUFACTURE OR SALE OF APPARATUS | SCALE: NTS     | SHEET :          | 3 OF 3 |  |
| TORONTO, ONTARIO                     |                                                               | DRAWING NUMBER | •                | ISSUE  |  |
| YOUR CONNECTION TO QUALITY & SERVICE |                                                               | 342 Assembly   |                  | 1      |  |