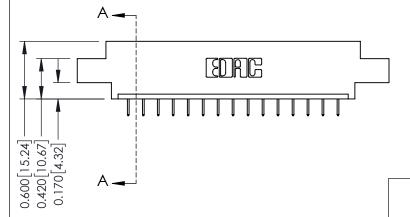

ISSUE NUMBER

ORIGINAL

1

| 337 / 387 Series Card Edge                                            | 337 / 387 Series Card Edge Connector<br>Contact Bend Detail                                                                                                                                     |                | 337 ENG MASTER   |               |
|-----------------------------------------------------------------------|-------------------------------------------------------------------------------------------------------------------------------------------------------------------------------------------------|----------------|------------------|---------------|
|                                                                       |                                                                                                                                                                                                 |                | DATE: OCT. 06/09 |               |
| Contact bend Detail                                                   |                                                                                                                                                                                                 | CHECKED:       | DATE:            |               |
| EDAC INC TORONTO, ONTARIO CANADA YOUR CONNECTION TO QUALITY & SERVICE | THESE DRAWINGS AND SPECIFICATIONS ARE THE PROPERTY OF EDAC INC.,AND SHALL NOT BE REPRODUCED,OR COPIED OR USED AS THE BASIS FOR THE MANUFACTURE OR SALE OF APPARATUS WITHOUT WRITTEN PERMISSION. | SCALE: NTS     | SHEET            | 2 <b>OF</b> 3 |
|                                                                       |                                                                                                                                                                                                 | DRAWING NUMBER |                  | ISSUE         |
|                                                                       |                                                                                                                                                                                                 | 337 Assembly   |                  | 1             |