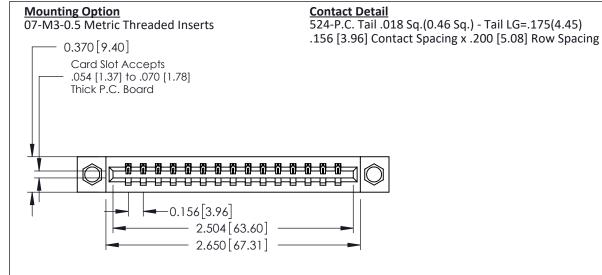

THIS IS A C.A.D. GENERATED DRAWING DO NOT MAKE MANUAL REVISIONS TO MASTER.

ORIGINAL

0.160 [4.06] Point of Contact Card Slot 0.330 [8.38]

**See Accompanying Pages for:** 

- **Contact Bend Details**
- **Mounting Options**

337 / 387 Series Card Edge Connector Part Number: 387-015-524-607

**EDAC INC** TORONTO, ONTARIO CANADA

THESE DRAWINGS AND SPECIFICATIONS ARE THE PROPERTY OF EDAC INC., AND SHALL NOT BE REPRODUCED, OR COPIED OR USED AS THE BASIS FOR THE MANUFACTURE OR SALE OF APPARATUS WITHOUT WRITTEN PERMISSION.