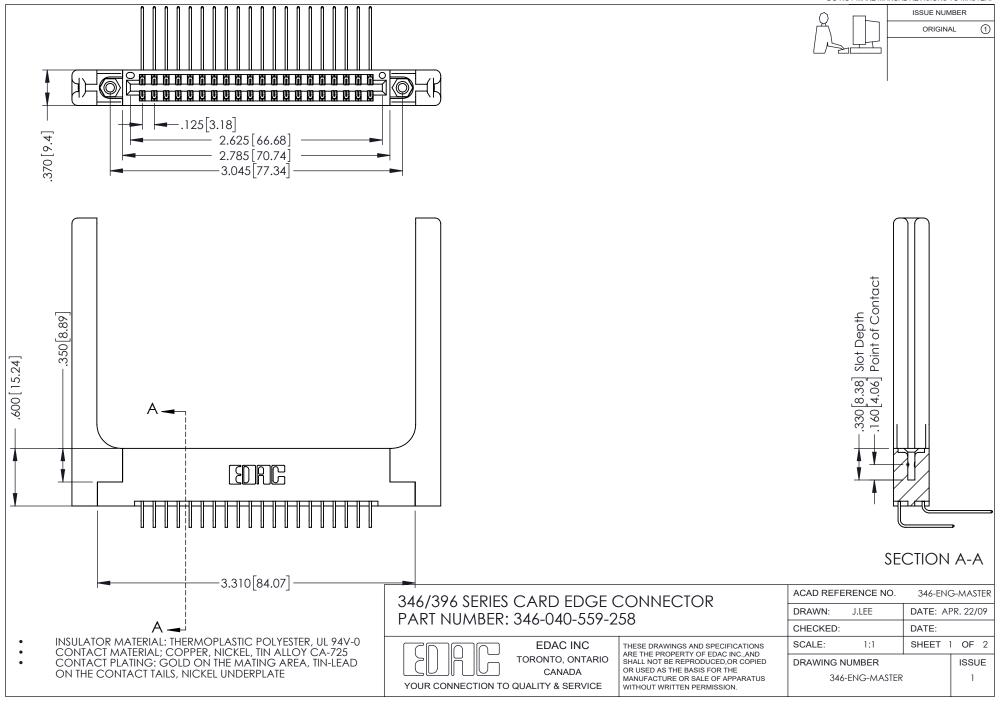

## **Contact Code 556**

INSULATOR MATERIAL: THERMOPLASTIC POLYESTER, UL 94V-0 CONTACT MATERIAL; COPPER, NICKEL, TIN ALLOY CA-725 CONTACT PLATING: GOLD ON THE MATING AREA, TIN-LEAD

ON THE CONTACT TAILS, NICKEL UNDERPLATE

## 346/396 SERIES CARD EDGE CONNECTOR CONTACT CODE 555,556,558,559,560 DIMENSIONS

YOUR CONNECTION TO QUALITY & SERVICE

**EDAC INC** TORONTO, ONTARIO CANADA

THESE DRAWINGS AND SPECIFICATIONS ARE THE PROPERTY OF EDAC INC.,AND SHALL NOT BE REPRODUCED, OR COPIED OR USED AS THE BASIS FOR THE MANUFACTURE OR SALE OF APPARATUS WITHOUT WRITTEN PERMISSION.