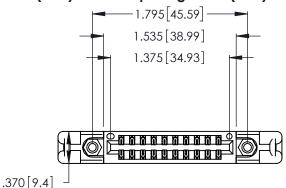

<u>Contact Dimensions:</u>
522-P.C. Tail .025 Sq. (0.64 Sq.) - Tail LG. = .440 (11.18)
.125 (3.18) Contact Spacing x .250 (6.35) Row Spacing

- INSULATOR MATERIAL: THERMOPLASTIC POLYESTER, UL 94V-0 CONTACT MATERIAL; COPPER, NICKEL, TIN\_ALLOY CA-725
- CONTACT PLATING: GOLD ON THE MATING AREA, TIN-LEAD ON THE CONTACT TAILS, NICKEL UNDERPLATE

THIS IS A C.A.D. GENERATED DRAWING DO NOT MAKE MANUAL REVISIONS TO MASTER.

ISSUE NUMBER ORIGINAL 1

346/396 SERIES CARD EDGE CONNECTOR PART NUMBER: 346-020-522-258

**EDAC INC** TORONTO, ONTARIO CANADA

THESE DRAWINGS AND SPECIFICATIONS ARE THE PROPERTY OF EDAC INC.,AND SHALL NOT BE REPRODUCED, OR COPIED OR USED AS THE BASIS FOR THE MANUFACTURE OR SALE OF APPARATUS WITHOUT WRITTEN PERMISSION.