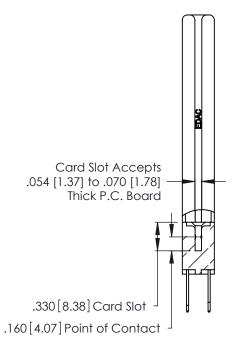

THIS IS A C.A.D. GENERATED DRAWING DO NOT MAKE MANUAL REVISIONS TO MASTER.

ISSUE NUMBER

ORIGINAL

1

**Contact Code 555** 

Contact Code 556

**Contact Code 558** 

**Contact Code 559** 

**Contact Code 560** 

INSULATOR MATERIAL: THERMOPLASTIC POLYESTER, UL 94V-0 CONTACT MATERIAL; COPPER, NICKEL, TIN ALLOY CA-725 CONTACT PLATING: GOLD ON THE MATING AREA, TIN-LEAD

ON THE CONTACT TAILS, NICKEL UNDERPLATE

346/396 SERIES CARD EDGE CONNECTOR CONTACT CODE 555,556,558,559,560 DIMENSIONS

YOUR CONNECTION TO QUALITY & SERVICE

**EDAC INC** TORONTO, ONTARIO CANADA

THESE DRAWINGS AND SPECIFICATIONS ARE THE PROPERTY OF EDAC INC.,AND SHALL NOT BE REPRODUCED, OR COPIED OR USED AS THE BASIS FOR THE MANUFACTURE OR SALE OF APPARATUS WITHOUT WRITTEN PERMISSION.