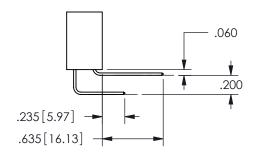

THIS IS A C.A.D. GENERATED DRAWING DO NOT MAKE MANUAL REVISIONS TO MASTER.

ISSUE NUMBER

ORIGINAL

1

<u>Contact Dimensions:</u>
540-Wire Wrap .025 Sq.(0.64 Sq.) - Tail LG=.560(14.22)
.100 (2.54) Contact Spacing x .200 (5.08) Row Spacing

.330[8.38] POINT OF CARD SLOT CONTACT .370 9.4

.160 4.06

SECTION A-A

ISSUE NUMBER ORIGINAL

1

**Contact Code 558** 

Contact Code 559

**Contact Code 560** 

INSULATOR MATERIAL: THERMOPLASTIC POLYESTER, UL 94V-0

DAP MATERIAL AVAILABLE UPON REQUEST

CONTACT MATERIAL; COPPER ALLOY

CONTACT PLATING: GOLD ON THE MATING AREA, TIN PLATING ON THE CONTACT TAILS, NICKEL UNDERPLATE

## 345/395 SERIES CARD EDGE CONNECTOR CONTACT CODE 555,556,558,559,560 DIMENSIONS

YOUR CONNECTION TO QUALITY & SERVICE

**EDAC INC** TORONTO, ONTARIO CANADA

THESE DRAWINGS AND SPECIFICATIONS ARE THE PROPERTY OF EDAC INC.,AND SHALL NOT BE REPRODUCED, OR COPIED OR USED AS THE BASIS FOR THE MANUFACTURE OR SALE OF APPARATUS WITHOUT WRITTEN PERMISSION.

|  | ACAD REFERENCE NO.  | 345-ENG-MASTER   |  |  |
|--|---------------------|------------------|--|--|
|  | DRAWN: R.STA.MONICA | DATE:MAY.16/2017 |  |  |
|  | CHECKED:            | DATE:            |  |  |
|  | SCALE: 1:1          | SHEET 2 OF 2     |  |  |
|  | DRAWING NUMBER      | ISSUE            |  |  |
|  | 345-ENG-MASTER      | 1                |  |  |