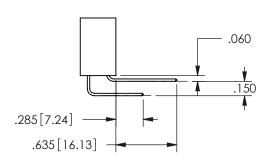

THIS IS A C.A.D. GENERATED DRAWING DO NOT MAKE MANUAL REVISIONS TO MASTER.

ISSUE NUMBER

ORIGINAL

1

<u>Contact Dimensions:</u>
540-Wire Wrap .025 Sq.(0.64 Sq.) - Tail LG=.560(14.22)
.100 (2.54) Contact Spacing x .200 (5.08) Row Spacing

.330[8.38] POINT OF CARD SLOT CONTACT .370 9.4

.160 4.06

SECTION A-A