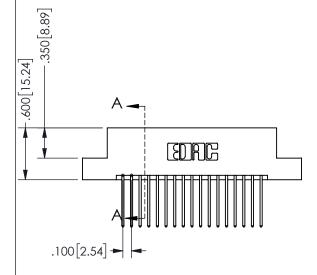

## 345/395 SERIES CARD EDGE CONNECTOR PART NUMBER: 345-034-540-207

YOUR CONNECTION TO QUALITY & SERVICE

**EDAC INC** TORONTO, ONTARIO CANADA

THESE DRAWINGS AND SPECIFICATIONS ARE THE PROPERTY OF EDAC INC.,AND SHALL NOT BE REPRODUCED, OR COPIED OR USED AS THE BASIS FOR THE MANUFACTURE OR SALE OF APPARATUS WITHOUT WRITTEN PERMISSION.

|                    | O.           |                | 1 / 1 / 1 |
|--------------------|--------------|----------------|-----------|
| ACAD REFERENCE NO. |              | 345-ENG-MASTER |           |
| DRAWN:             | R.STA.MONICA | DATEMA         | Y.16/2017 |
| CHECKED:           |              | DATE:          |           |
| SCALE:             | NTS          | SHEET          | OF 2      |
| DRAWING            | NUMBER       |                | ISSUE     |
| 345-ENG-MASTER     |              |                | 1         |