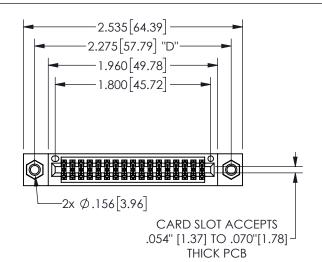

## 345/395 SERIES CARD EDGE CONNECTOR PART NUMBER: 345-034-540-207

YOUR CONNECTION TO QUALITY & SERVICE

**EDAC INC** TORONTO, ONTARIO CANADA

THESE DRAWINGS AND SPECIFICATIONS ARE THE PROPERTY OF EDAC INC.,AND SHALL NOT BE REPRODUCED, OR COPIED OR USED AS THE BASIS FOR THE MANUFACTURE OR SALE OF APPARATUS WITHOUT WRITTEN PERMISSION.

|                    | O.           |                | 1 / 1 / 1 |
|--------------------|--------------|----------------|-----------|
| ACAD REFERENCE NO. |              | 345-ENG-MASTER |           |
| DRAWN:             | R.STA.MONICA | DATEMA         | Y.16/2017 |
| CHECKED:           |              | DATE:          |           |
| SCALE:             | NTS          | SHEET          | OF 2      |
| DRAWING            | NUMBER       |                | ISSUE     |
| 345-ENG-MASTER     |              |                | 1         |