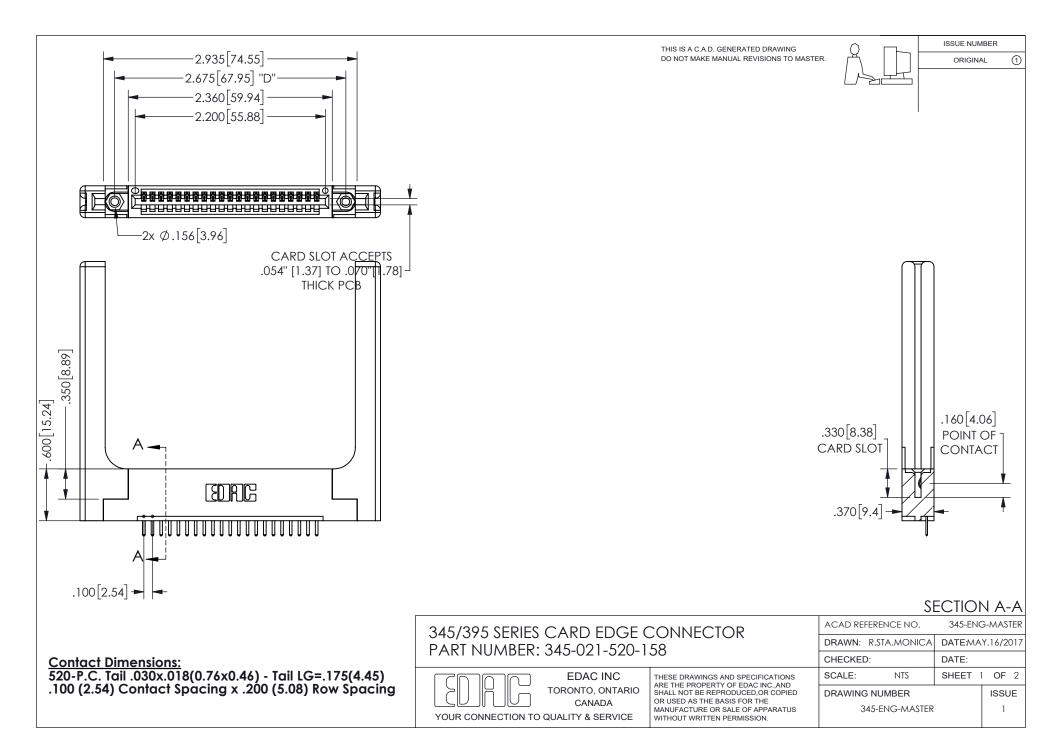

ORIGINAL 1

ISSUE NUMBER

**Contact Code 558** 

Contact Code 559

Contact Code 560

INSULATOR MATERIAL: THERMOPLASTIC POLYESTER, UL 94V-0 DAP MATERIAL AVAILABLE UPON REQUEST

CONTACT MATERIAL; COPPER ALLOY CONTACT PLATING: GOLD ON THE MATING AREA, TIN PLATING ON THE CONTACT TAILS, NICKEL UNDERPLATE

345/395 SERIES CARD EDGE CONNECTOR CONTACT CODE 555,556,558,559,560 DIMENSIONS

YOUR CONNECTION TO QUALITY & SERVICE

**EDAC INC** TORONTO, ONTARIO CANADA

THESE DRAWINGS AND SPECIFICATIONS ARE THE PROPERTY OF EDAC INC.,AND SHALL NOT BE REPRODUCED, OR COPIED OR USED AS THE BASIS FOR THE MANUFACTURE OR SALE OF APPARATUS WITHOUT WRITTEN PERMISSION.

|  | ACAD REFERENCE NO.  | 345-ENG-MASTER   |        |
|--|---------------------|------------------|--------|
|  | DRAWN: R.STA.MONICA | DATE:MAY.16/2017 |        |
|  | CHECKED:            | DATE:            |        |
|  | SCALE: 1:1          | SHEET            | 2 OF 2 |
|  | DRAWING NUMBER      |                  | ISSUE  |
|  | 345-ENG-MASTER      |                  | 1      |