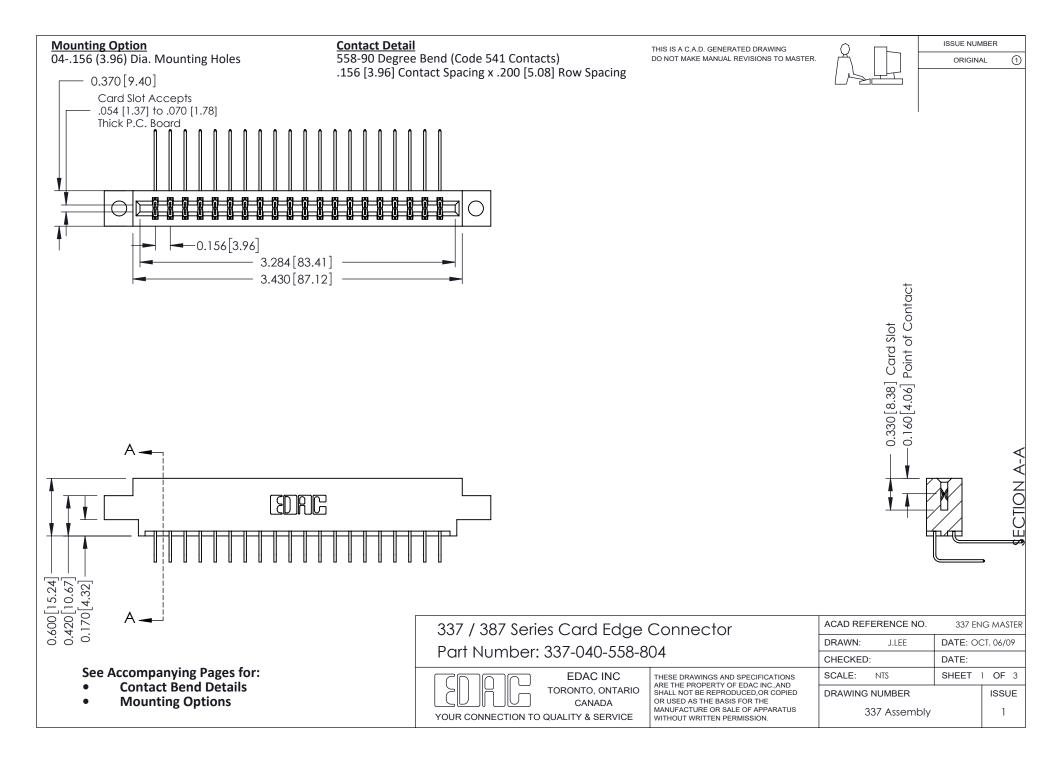

ISSUE NUMBER

ORIGINAL

1



| 337 / 387 Series Card Edge Connector<br>Contact Bend Detail           |                                                                                                                                                                                                  | ACAD REFERENCE NO. 337 E |                  | G MASTER      |
|-----------------------------------------------------------------------|--------------------------------------------------------------------------------------------------------------------------------------------------------------------------------------------------|--------------------------|------------------|---------------|
|                                                                       |