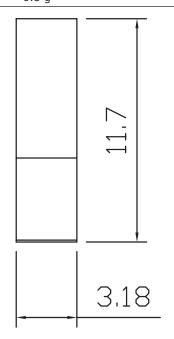

## **MEHANICAL DRAWING**

units: mm

tolerance: ±0.5 mm

| MATERIAL  | SUS 301 |
|-----------|---------|
| FINISH    | clean   |
| THICKNESS | 0.4 mm  |
| WEIGHT    | 0.8 a   |

Additional Resources: Product Page | 3D Model