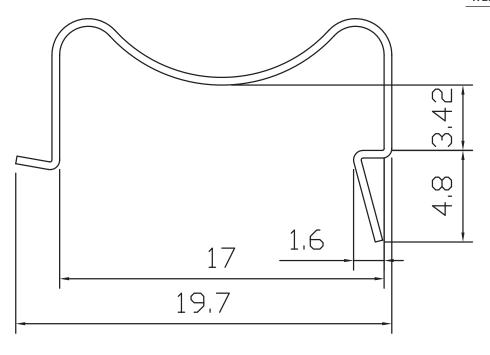

## **MEHANICAL DRAWING**

units: mm

tolerance: ±0.5 mm

| MATERIAL  | SUS 301 |
|-----------|---------|
| FINISH    | clean   |
| THICKNESS | 0.4 mm  |
| WEIGHT    | 0.8 a   |

Additional Resources: Product Page | 3D Model