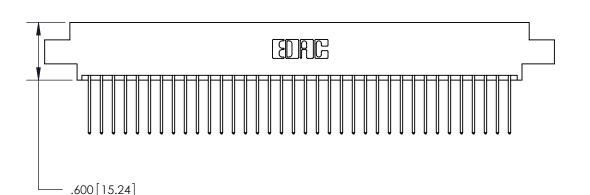

THIS IS A C.A.D. GENERATED DRAWING DO NOT MAKE MANUAL REVISIONS TO MASTER.

ISSUE NUMBER

.165[4.19]

.375 [9.54]

ORIGINAL

1

.060 [1.52] .125(3.18) to .210(5.33) **Outside Tails** .125(3.18) to .210(5.33) **Outside Tails** 

**Contact Code 560** 

INSULATOR MATERIAL: THERMOPLASTIC POLYESTER, UL 94V-0 CONTACT MATERIAL; COPPER, NICKEL, TIN ALLOY CA-725 CONTACT PLATING: GOLD ON THE MATING AREA, TIN-LEAD ON THE CONTACT TAILS, NICKEL UNDERPLATE

**Contact Code 558** 

## 846/896 SERIES HIGH TEMP CARD EDGE CONNECTOR CONTACT CODE 555,556,558,559,560 DIMENSIONS

.150 [3.81]

YOUR CONNECTION TO QUALITY & SERVICE

**Contact Code 559** 

**EDAC INC** TORONTO, ONTARIO CANADA

THESE DRAWINGS AND SPECIFICATIONS ARE THE PROPERTY OF EDAC INC.,AND SHALL NOT BE REPRODUCED, OR COPIED OR USED AS THE BASIS FOR THE MANUFACTURE OR SALE OF APPARATUS WITHOUT WRITTEN PERMISSION.