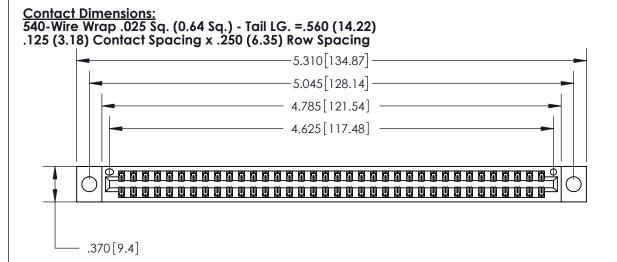

THIS IS A C.A.D. GENERATED DRAWING DO NOT MAKE MANUAL REVISIONS TO MASTER.

ISSUE NUMBER ORIGINAL

Card Slot Accepts .054 [1.37] to .070 [1.78] Thick P.C. Board .330 [8.38] Card Slot .160 [4.07] Point of Contact -

INSULATOR MATERIAL: THERMOPLASTIC POLYESTER, UL 94V-0 CONTACT MATERIAL; COPPER, NICKEL, TIN ALLOY CA-725 CONTACT PLATING: GOLD ON THE MATING AREA, TIN-LEAD ON THE CONTACT TAILS, NICKEL UNDERPLATE

846/896 SERIES HIGH TEMP CARD EDGE CONNECTOR PART NUMBER: 896-072-540-804