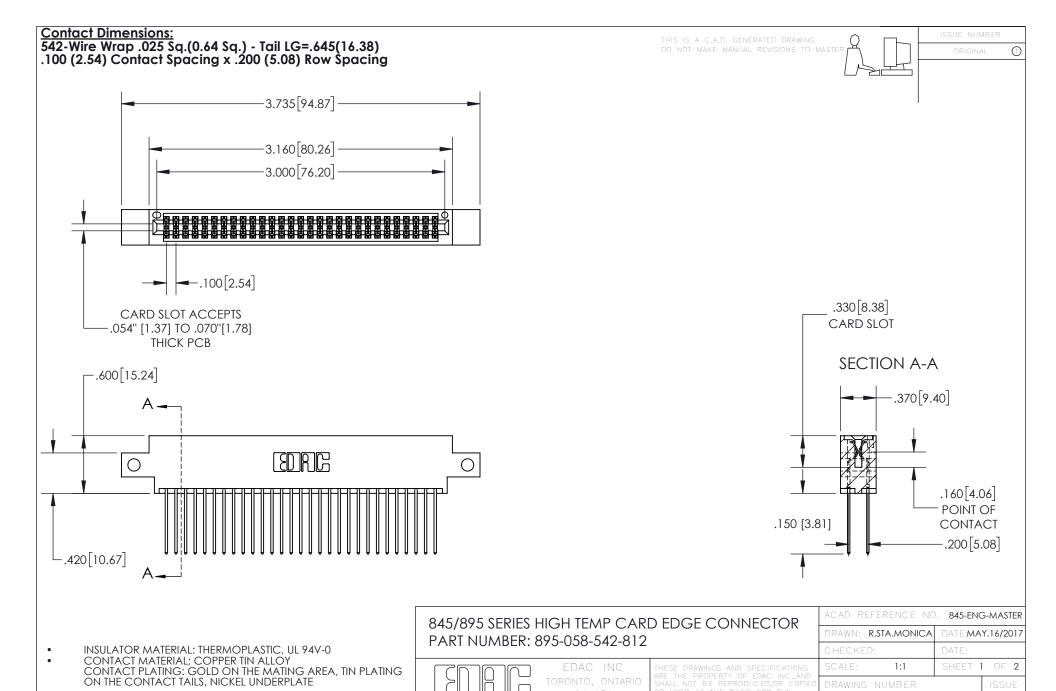

YOUR CONNECTION TO QUALITY & SERVICE

845-ENG-MASTER

- INSULATOR MATERIAL: THERMOPLASTIC POLYESTER, UL 94V-0 DAP MATERIAL AVAILABLE UPON REQUEST
- CONTACT MATERIAL; COPPER ALLOY

CONTACT PLATING: GOLD ON THE MATING AREA, TIN PLATING ON THE CONTACT TAILS, NICKEL UNDERPLATE

## 845/895 SERIES HIGH TEMP CARD EDGE CONNECTOR CONTACT CODE 555,556,558,559,560 DIMENSIONS

YOUR CONNECTION TO QUALITY & SERVICE

|   | ACAD REFERENCE NO   | . 845-ENG-MASTER |
|---|---------------------|------------------|
|   | DRAWN: R.STA.MONICA | DATE:MAY.16/2017 |
|   | CHECKED:            | DATE:            |
|   | SCALE: 1:1          | SHEET 2 OF 2     |
| D | DRAWING NUMBER      | ISSUE            |