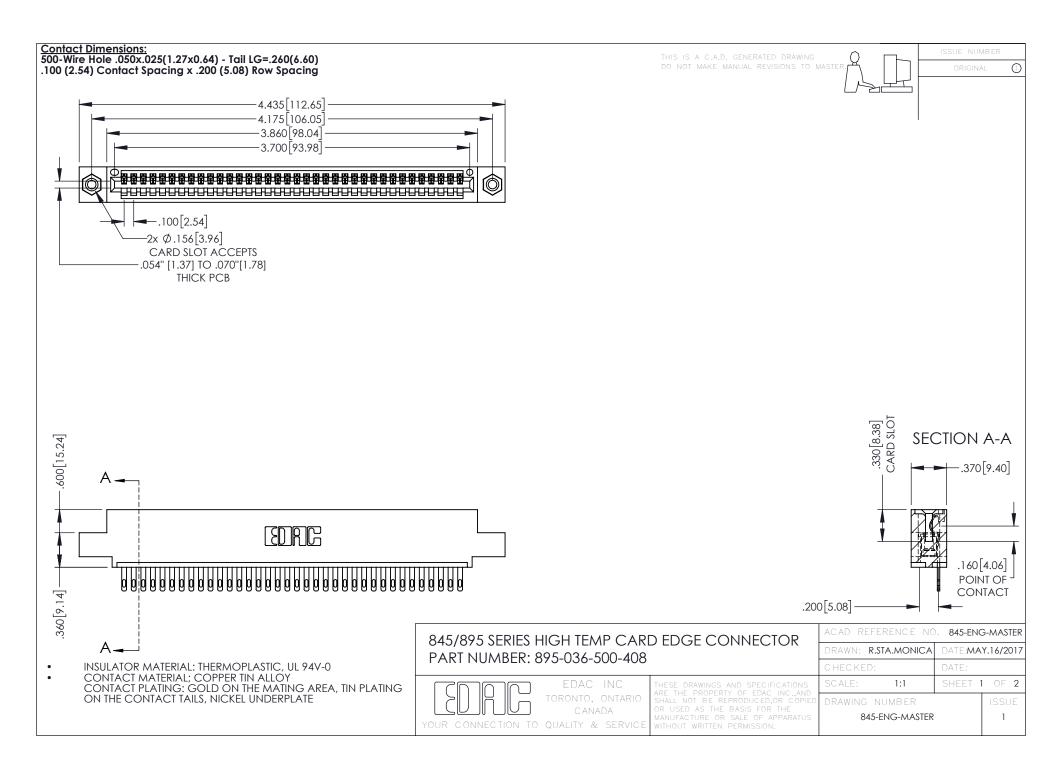

- INSULATOR MATERIAL: THERMOPLASTIC POLYESTER, UL 94V-0 DAP MATERIAL AVAILABLE UPON REQUEST
- CONTACT MATERIAL; COPPER ALLOY

**Contact Code 558** 

CONTACT PLATING: GOLD ON THE MATING AREA, TIN PLATING ON THE CONTACT TAILS, NICKEL UNDERPLATE

## 845/895 SERIES HIGH TEMP CARD EDGE CONNECTOR CONTACT CODE 555,556,558,559,560 DIMENSIONS

YOUR CONNECTION TO QUALITY & SERVICE

Contact Code 559

|   | ACAD REFERENCE NO   | . 845-ENG-MASTER |
|---|---------------------|------------------|
|   | DRAWN: R.STA.MONICA | DATE:MAY.16/2017 |
|   | CHECKED:            | DATE:            |
|   | SCALE: 1:1          | SHEET 2 OF 2     |
| D | DRAWING NUMBER      | ISSUE            |

Contact Code 560

845-ENG-MASTER