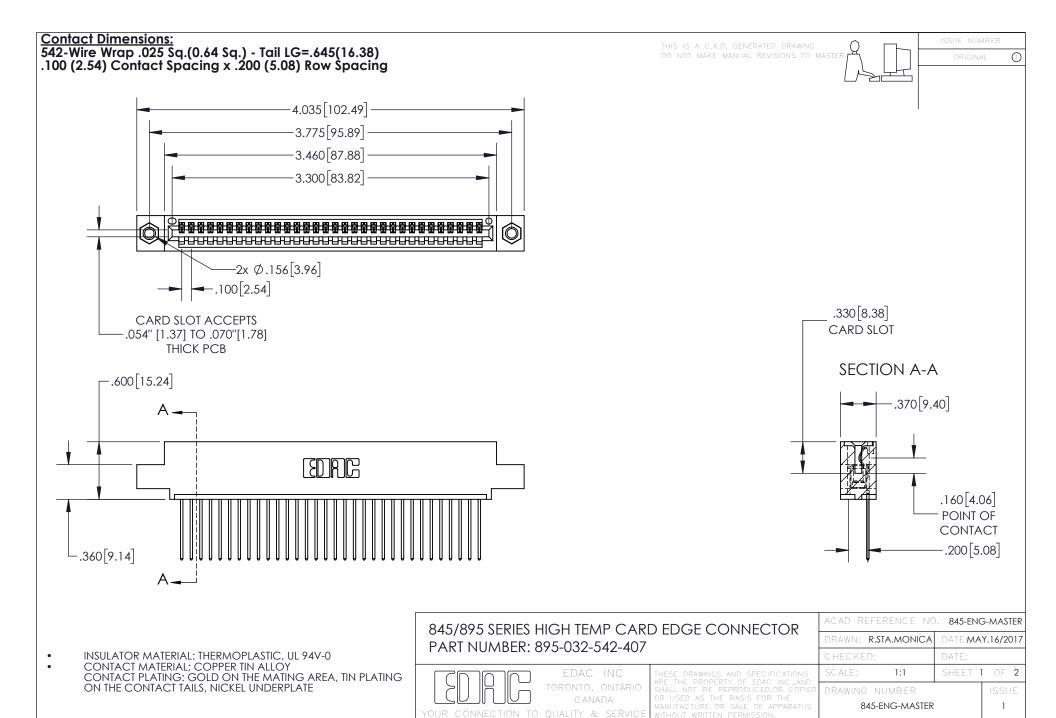

INSULATOR MATERIAL: THERMOPLASTIC POLYESTER, UL 94V-0 DAP MATERIAL AVAILABLE UPON REQUEST

**Contact Code 558** 

CONTACT MATERIAL; COPPER ALLOY CONTACT PLATING: GOLD ON THE MATING AREA, TIN PLATING ON THE CONTACT TAILS, NICKEL UNDERPLATE

## 845/895 SERIES HIGH TEMP CARD EDGE CONNECTOR CONTACT CODE 555,556,558,559,560 DIMENSIONS

YOUR CONNECTION TO QUALITY & SERVICE

Contact Code 559

|   | ACAD REFERENCE NO. 845-ENG-MASTER |                  |  |
|---|-----------------------------------|------------------|--|
|   | DRAWN: R.STA.MONICA               | DATE:MAY.16/2017 |  |
|   | CHECKED:                          | DATE:            |  |
|   | SCALE: 1:1                        | SHEET 2 OF 2     |  |
| D | DRAWING NUMBER                    | ISSUE            |  |

Contact Code 560

845-ENG-MASTER