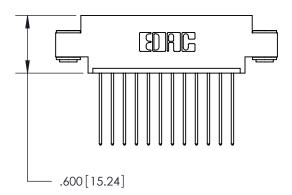

## 846/896 SERIES HIGH TEMP CARD EDGE CONNECTOR PART NUMBER: 846-012-541-603

THIS IS A C.A.D. GENERATED DRAWING DO NOT MAKE MANUAL REVISIONS TO MASTER.

ISSUE NUMBER

.165[4.19]

.375 [9.54]

ORIGINAL

1

.060 [1.52] .125(3.18) to .210(5.33) Outside Tails .125(3.18) to .210(5.33) **Outside Tails** 