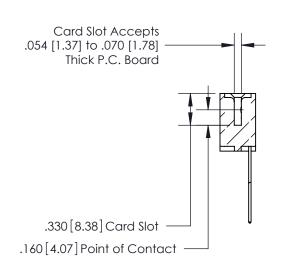

## 846/896 SERIES HIGH TEMP CARD EDGE CONNECTOR CONTACT CODE 555,556,558,559,560 DIMENSIONS

.150 [3.81]

YOUR CONNECTION TO QUALITY & SERVICE

**Contact Code 559** 

**EDAC INC** TORONTO, ONTARIO CANADA

THESE DRAWINGS AND SPECIFICATIONS ARE THE PROPERTY OF EDAC INC.,AND SHALL NOT BE REPRODUCED, OR COPIED OR USED AS THE BASIS FOR THE MANUFACTURE OR SALE OF APPARATUS WITHOUT WRITTEN PERMISSION.