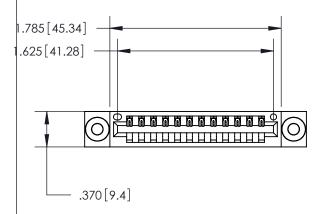

## 846/896 SERIES HIGH TEMP CARD EDGE CONNECTOR PART NUMBER: 846-012-541-603

THIS IS A C.A.D. GENERATED DRAWING DO NOT MAKE MANUAL REVISIONS TO MASTER.

ISSUE NUMBER

.165[4.19]

.375 [9.54]

ORIGINAL

1

.060 [1.52] .125(3.18) to .210(5.33) Outside Tails .125(3.18) to .210(5.33) **Outside Tails** 