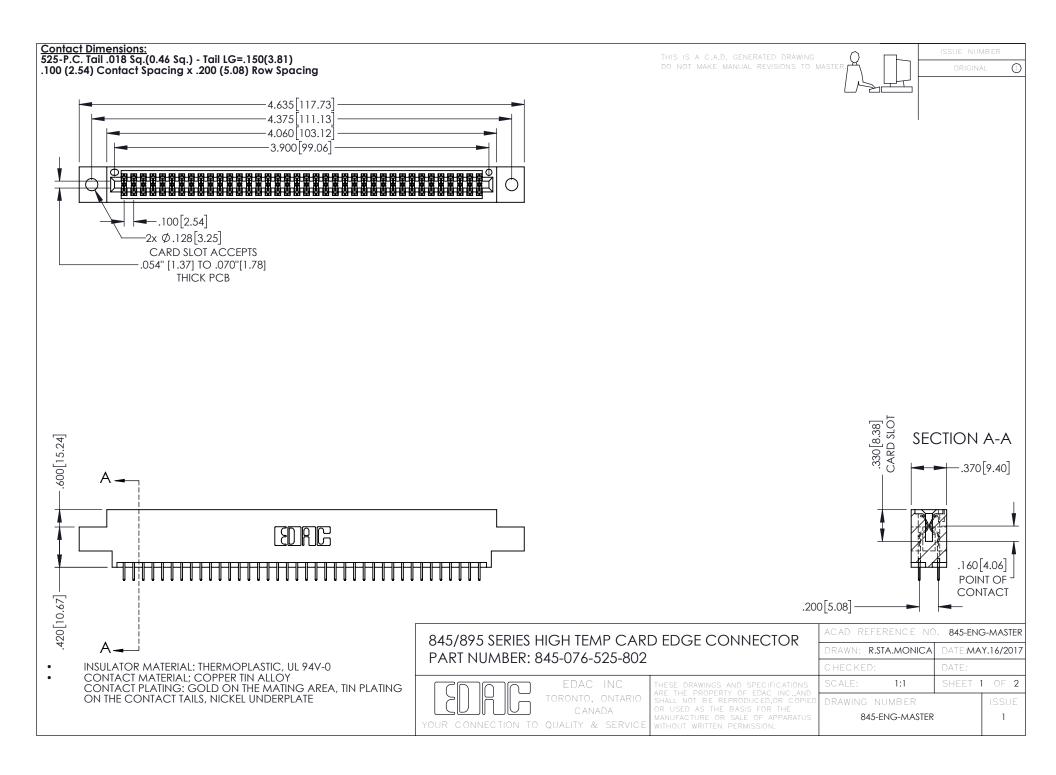

**Contact Code 558** Contact Code 559 Contact Code 560

- INSULATOR MATERIAL: THERMOPLASTIC POLYESTER, UL 94V-0 DAP MATERIAL AVAILABLE UPON REQUEST
- CONTACT MATERIAL; COPPER ALLOY

CONTACT PLATING: GOLD ON THE MATING AREA, TIN PLATING ON THE CONTACT TAILS, NICKEL UNDERPLATE

## 845/895 SERIES HIGH TEMP CARD EDGE CONNECTOR CONTACT CODE 555,556,558,559,560 DIMENSIONS

YOUR CONNECTION TO QUALITY & SERVICE

|   | ACAD REFERENCE NO. 845-ENG-MASTER |                  |
|---|-----------------------------------|------------------|
|   | DRAWN: R.STA.MONICA               | DATE:MAY.16/2017 |
|   | CHECKED:                          | DATE:            |
|   | SCALE: 1:1                        | SHEET 2 OF 2     |
| D | DRAWING NUMBER                    | ISSUE            |

845-ENG-MASTER