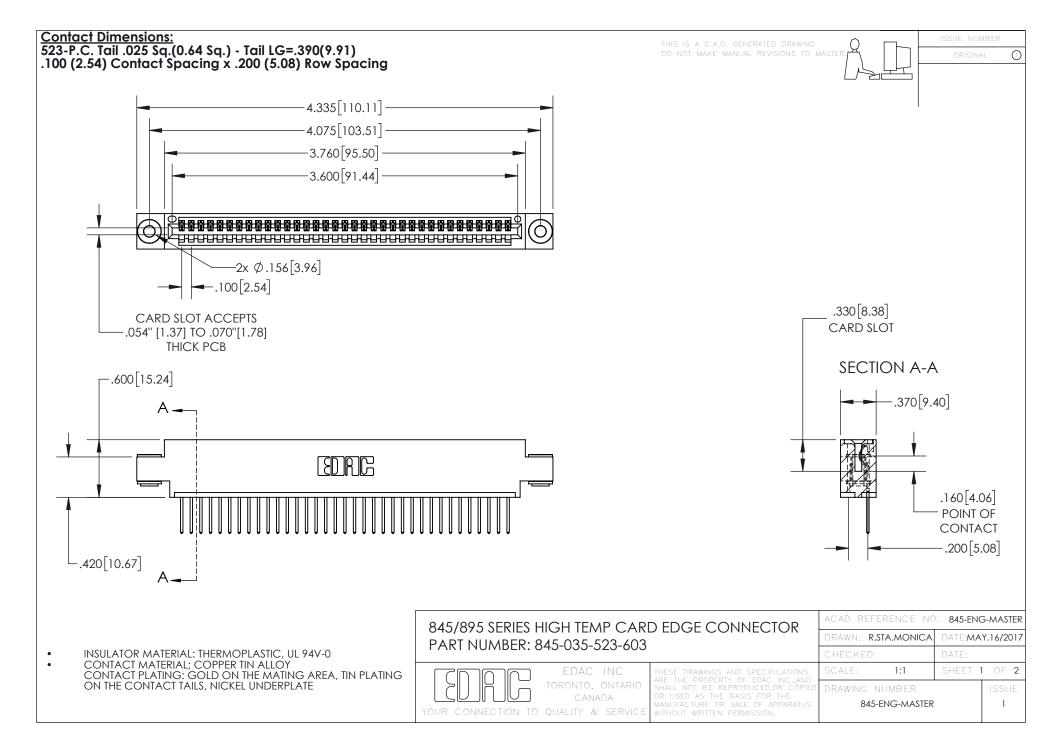

INSULATOR MATERIAL: THERMOPLASTIC POLYESTER, UL 94V-0 DAP MATERIAL AVAILABLE UPON REQUEST

**Contact Code 558** 

CONTACT MATERIAL; COPPER ALLOY CONTACT PLATING: GOLD ON THE MATING AREA, TIN PLATING ON THE CONTACT TAILS, NICKEL UNDERPLATE

## 845/895 SERIES HIGH TEMP CARD EDGE CONNECTOR CONTACT CODE 555,556,558,559,560 DIMENSIONS

YOUR CONNECTION TO QUALITY & SERVICE

Contact Code 559

|   | ACAD REFERENCE NO. 845-ENG-MASTER |                  |  |
|---|-----------------------------------|------------------|--|
|   | DRAWN: R.STA.MONICA               | DATE:MAY.16/2017 |  |
|   | CHECKED:                          | DATE:            |  |
|   | SCALE: 1:1                        | SHEET 2 OF 2     |  |
| D | DRAWING NUMBER                    | ISSUE            |  |

Contact Code 560

845-ENG-MASTER