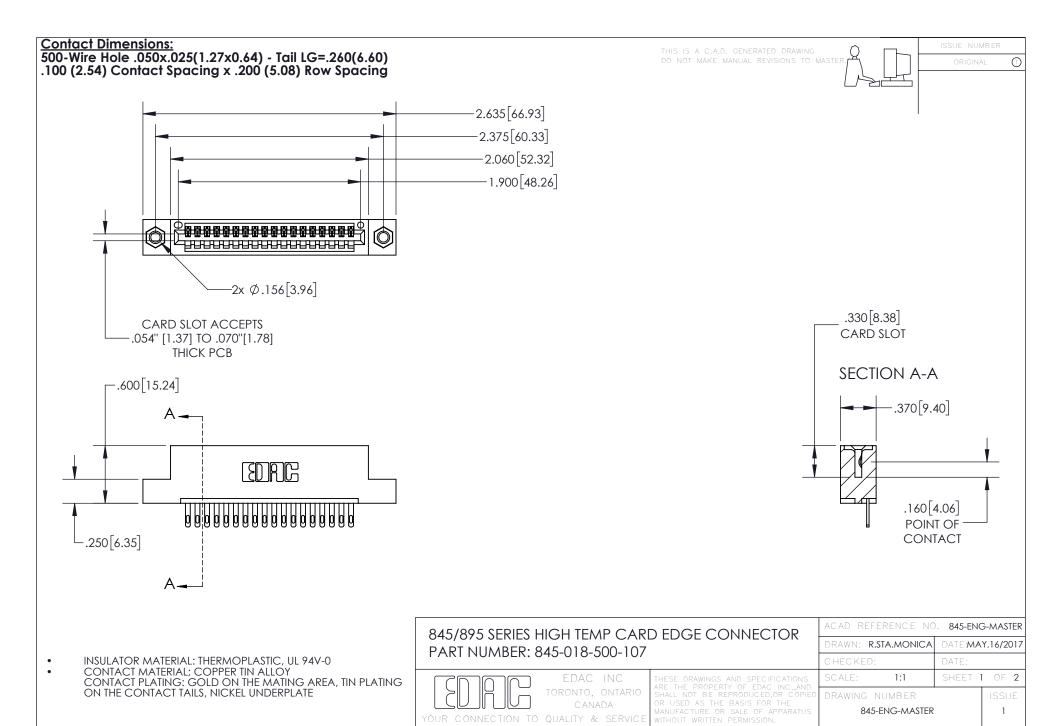

- INSULATOR MATERIAL: THERMOPLASTIC POLYESTER, UL 94V-0 DAP MATERIAL AVAILABLE UPON REQUEST

CONTACT MATERIAL; COPPER ALLOY CONTACT PLATING: GOLD ON THE MATING AREA, TIN PLATING ON THE CONTACT TAILS, NICKEL UNDERPLATE