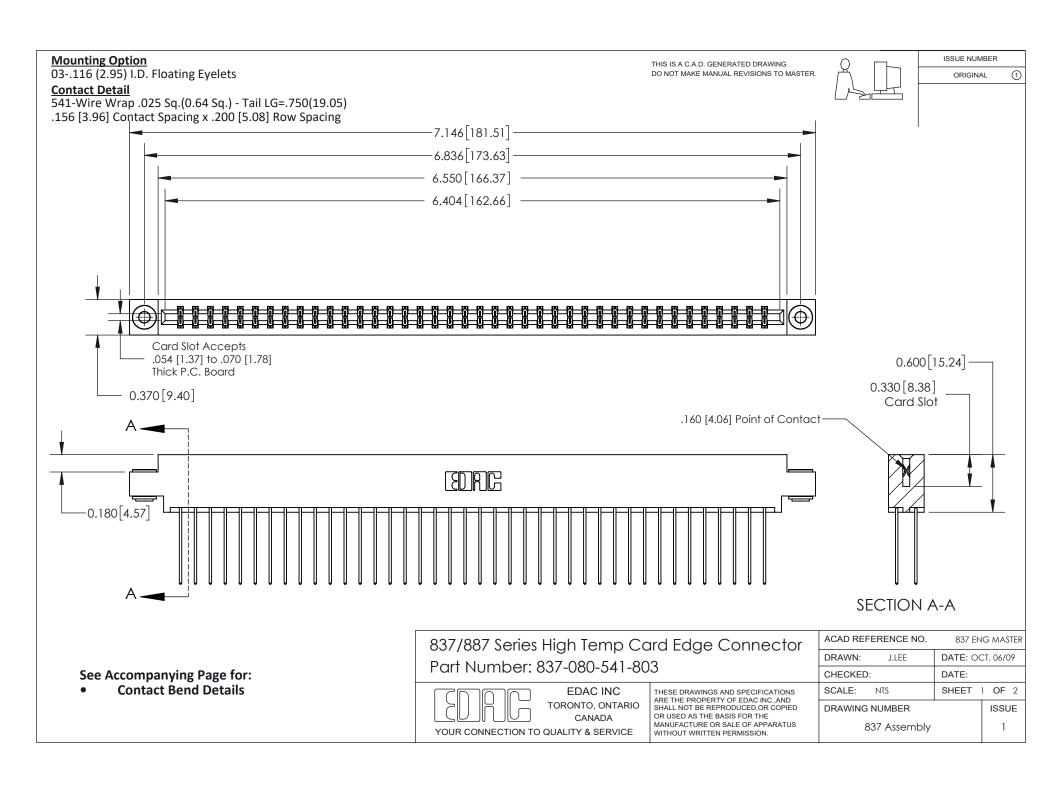

ISSUE NUMBER

ORIGINAL

1

| 837/887 Series High Temp Card Edge Connector<br>Contact Bend Detail |                                                                                                                                                                                                   | ACAD REFERENCE NO. 837 EN |                  | 3 MASTER      |
|---------------------------------------------------------------------|---------------------------------------------------------------------------------------------------------------------------------------------------------------------------------------------------|---------------------------|------------------|---------------|
|                                                                     |                                                                                                                                                                                                   | DRAWN: J.LEE              | DATE: OCT. 06/09 |               |
|                                                                     |                                                                                                                                                                                                   | CHECKED:                  | DATE:            |               |
| TORONTO, ONTARIO                                                    | THESE DRAWINGS AND SPECIFICATIONS ARE THE PROPERTY OF EDAC INC., AND SHALL NOT BE REPRODUCED, OR COPIED OR USED AS THE BASIS FOR THE MANUFACTURE OR SALE OF APPARATUS WITHOUT WRITTEN PERMISSION. | SCALE: NTS                | SHEET            | 2 <b>OF</b> 2 |
|                                                                     |                                                                                                                                                                                                   | DRAWING NUMBER            | •                | ISSUE         |
| YOUR CONNECTION TO QUALITY & SERVICE                                |                                                                                                                                                                                                   | 837 Assembly              |                  | 1             |