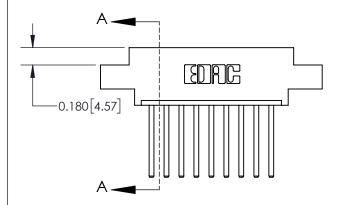

**Mounting Option** 

02-.128 (3.25) Dia. Mounting Holes

## **Contact Detail**

544-Wire Wrap .050x.025(1.27x0.64) - Tail LG=.750(19.05) .156 [3.96] Contact Spacing x .200 [5.08] Row Spacing

**See Accompanying Page for:** 

**Contact Bend Details** 

THIS IS A C.A.D. GENERATED DRAWING DO NOT MAKE MANUAL REVISIONS TO MASTER.