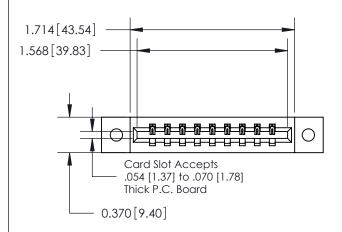

**Mounting Option** 

02-.128 (3.25) Dia. Mounting Holes

## **Contact Detail**

544-Wire Wrap .050x.025(1.27x0.64) - Tail LG=.750(19.05) .156 [3.96] Contact Spacing x .200 [5.08] Row Spacing

**See Accompanying Page for:** 

**Contact Bend Details** 

THIS IS A C.A.D. GENERATED DRAWING DO NOT MAKE MANUAL REVISIONS TO MASTER.