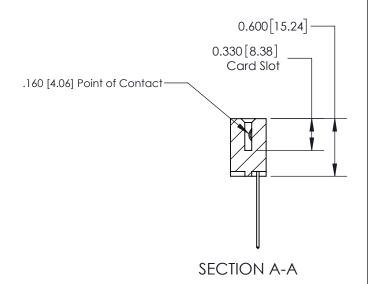

ISSUE NUMBER

ORIGINAL

1

| 837/887 Series High Temp Card Edge Connector<br>Contact Bend Detail |                                                                                                                                     | ACAD REFERENCE NO. | 837 ENG MASTER   |               |
|---------------------------------------------------------------------|-------------------------------------------------------------------------------------------------------------------------------------|--------------------|------------------|---------------|
|                                                                     |                                                                                                                                     | DRAWN: J.LEE       | DATE: OCT. 06/09 |               |
|                                                                     |                                                                                                                                     | CHECKED:           | DATE:            |               |
| EDAC INC                                                            | THESE DRAWINGS AND SPECIFICATIONS ARE THE PROPERTY OF EDAC INC.,AND SHALL NOT BE REPRODUCED, OR COPIED OR USED AS THE BASIS FOR THE | SCALE: NTS         | SHEET            | 2 <b>OF</b> 2 |
| TORONTO, ONTARIO CANADA                                             |                                                                                                                                     | DRAWING NUMBER     | •                | ISSUE         |
| YOUR CONNECTION TO QUALITY & SERVICE                                | MANUFACTURE OR SALE OF APPARATUS WITHOUT WRITTEN PERMISSION.                                                                        | 837 Assembly       |                  | 1             |