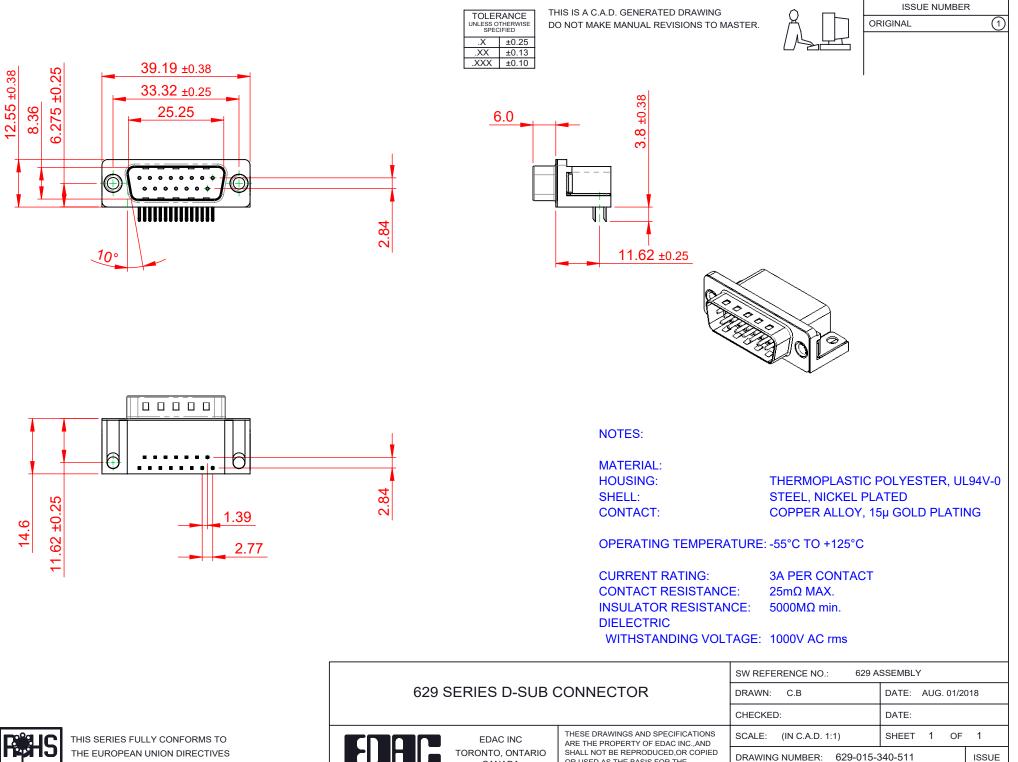

2011/65/EU FOR RoHS COMPLIANCY. COMPLIANT

|                                      |                            |                                                                                                                                             | CHECKED:       |
|--------------------------------------|----------------------------|---------------------------------------------------------------------------------------------------------------------------------------------|----------------|
|                                      | EDAC INC                   | THESE DRAWINGS AND SPECIFICATIONS<br>ARE THE PROPERTY OF EDAC INC.,AND<br>SHALL NOT BE REPRODUCED,OR COPIED<br>OR USED AS THE BASIS FOR THE | SCALE: (IN C.A |
|                                      | TORONTO, ONTARIO<br>CANADA |                                                                                                                                             | DRAWING NUMB   |
| YOUR CONNECTION TO QUALITY & SERVICE |                            | MANUFACTURE OR SALE OF APPARATUS<br>WITHOUT WRITTEN PERMISSION.                                                                             | PART NUMBER:   |