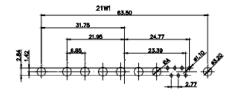

3W3 / 3WK3

5W1 Male/Female

(1)

21W/4 Male/Female

|                                                                                                                                                                                                                                                                                                                                                                                                                                                                                                                                                                                                                                                                                                                                                                                                                                                                                                                                                                                                                                                                                                                                                                                                                                                                                                                                                                                                                                                                                                                                                                                                                                                                                                                                                                                                                                                                                                                                                                                                                                                                                                                                                                                                                                                                                                                                                                                                                                                                                                                                                                                                      | 8W8 Male                                                                                                                                                                                                                                                                                                                                                                                                                                                                                                                                                                                                                                                                                                                                                                                                                                                                                                                                                                                                                                                                                                                                                                                                                                                                                                                                                                                                                                                                                                                                                                                                                                                                                                                                                                                                                                                                                                                                                                                                                                                                                                                     | 7W2 Male/Female                                                                 | 21W4 Male/Female                                |
|------------------------------------------------------------------------------------------------------------------------------------------------------------------------------------------------------------------------------------------------------------------------------------------------------------------------------------------------------------------------------------------------------------------------------------------------------------------------------------------------------------------------------------------------------------------------------------------------------------------------------------------------------------------------------------------------------------------------------------------------------------------------------------------------------------------------------------------------------------------------------------------------------------------------------------------------------------------------------------------------------------------------------------------------------------------------------------------------------------------------------------------------------------------------------------------------------------------------------------------------------------------------------------------------------------------------------------------------------------------------------------------------------------------------------------------------------------------------------------------------------------------------------------------------------------------------------------------------------------------------------------------------------------------------------------------------------------------------------------------------------------------------------------------------------------------------------------------------------------------------------------------------------------------------------------------------------------------------------------------------------------------------------------------------------------------------------------------------------------------------------------------------------------------------------------------------------------------------------------------------------------------------------------------------------------------------------------------------------------------------------------------------------------------------------------------------------------------------------------------------------------------------------------------------------------------------------------------------------|------------------------------------------------------------------------------------------------------------------------------------------------------------------------------------------------------------------------------------------------------------------------------------------------------------------------------------------------------------------------------------------------------------------------------------------------------------------------------------------------------------------------------------------------------------------------------------------------------------------------------------------------------------------------------------------------------------------------------------------------------------------------------------------------------------------------------------------------------------------------------------------------------------------------------------------------------------------------------------------------------------------------------------------------------------------------------------------------------------------------------------------------------------------------------------------------------------------------------------------------------------------------------------------------------------------------------------------------------------------------------------------------------------------------------------------------------------------------------------------------------------------------------------------------------------------------------------------------------------------------------------------------------------------------------------------------------------------------------------------------------------------------------------------------------------------------------------------------------------------------------------------------------------------------------------------------------------------------------------------------------------------------------------------------------------------------------------------------------------------------------|---------------------------------------------------------------------------------|-------------------------------------------------|
| 23.03<br>- 14.42<br>- 14. |                                                                                                                                                                                                                                                                                                                                                                                                                                                                                                                                                                                                                                                                                                                                                                                                                                                                                                                                                                                                                                                                                                                                                                                                                                                                                                                                                                                                                                                                                                                                                                                                                                                                                                                                                                                                                                                                                                                                                                                                                                                                                                                              | 33.30<br>                                                                       |                                                 |
|                                                                                                                                                                                                                                                                                                                                                                                                                                                                                                                                                                                                                                                                                                                                                                                                                                                                                                                                                                                                                                                                                                                                                                                                                                                                                                                                                                                                                                                                                                                                                                                                                                                                                                                                                                                                                                                                                                                                                                                                                                                                                                                                                                                                                                                                                                                                                                                                                                                                                                                                                                                                      |                                                                                                                                                                                                                                                                                                                                                                                                                                                                                                                                                                                                                                                                                                                                                                                                                                                                                                                                                                                                                                                                                                                                                                                                                                                                                                                                                                                                                                                                                                                                                                                                                                                                                                                                                                                                                                                                                                                                                                                                                                                                                                                              | 11W1 Male/Female                                                                | 27W2 Male/Female                                |
| 47.05<br>23.03<br>14.45<br>14.45<br>90<br>90<br>90<br>90<br>90<br>90<br>90<br>90<br>90<br>90                                                                                                                                                                                                                                                                                                                                                                                                                                                                                                                                                                                                                                                                                                                                                                                                                                                                                                                                                                                                                                                                                                                                                                                                                                                                                                                                                                                                                                                                                                                                                                                                                                                                                                                                                                                                                                                                                                                                                                                                                                                                                                                                                                                                                                                                                                                                                                                                                                                                                                         | 8W8 Female<br>53.50<br>53.50<br>53.50<br>72.83<br>72.87<br>72.87<br>72.87<br>72.87<br>72.87<br>72.87<br>72.87<br>72.87<br>72.97<br>72.97<br>72.97<br>72.97<br>72.97<br>72.97<br>72.97<br>72.97<br>72.97<br>72.97<br>72.97<br>72.97<br>72.97<br>72.97<br>72.97<br>72.97<br>72.97<br>72.97<br>72.97<br>72.97<br>72.97<br>72.97<br>72.97<br>72.97<br>72.97<br>72.97<br>72.97<br>72.97<br>72.97<br>72.97<br>72.97<br>72.97<br>72.97<br>72.97<br>72.97<br>72.97<br>72.97<br>72.97<br>72.97<br>72.97<br>72.97<br>72.97<br>72.97<br>72.97<br>72.97<br>72.97<br>72.97<br>72.97<br>72.97<br>72.97<br>72.97<br>72.97<br>72.97<br>72.97<br>72.97<br>72.97<br>72.97<br>72.97<br>72.97<br>72.97<br>72.97<br>72.97<br>72.97<br>72.97<br>72.97<br>72.97<br>72.97<br>72.97<br>72.97<br>72.97<br>72.97<br>72.97<br>72.97<br>72.97<br>72.97<br>72.97<br>72.97<br>72.97<br>72.97<br>72.97<br>72.97<br>72.97<br>72.97<br>72.97<br>72.97<br>72.97<br>72.97<br>72.97<br>72.97<br>72.97<br>72.97<br>72.97<br>72.97<br>72.97<br>72.97<br>72.97<br>72.97<br>72.97<br>72.97<br>72.97<br>72.97<br>72.97<br>72.97<br>72.97<br>72.97<br>72.97<br>72.97<br>72.97<br>72.97<br>72.97<br>72.97<br>72.97<br>72.97<br>72.97<br>72.97<br>72.97<br>72.97<br>72.97<br>72.97<br>72.97<br>72.97<br>72.97<br>72.97<br>72.97<br>72.97<br>72.97<br>72.97<br>72.97<br>72.97<br>72.97<br>72.97<br>72.97<br>72.97<br>72.97<br>72.97<br>72.97<br>72.97<br>72.97<br>72.97<br>72.97<br>72.97<br>72.97<br>72.97<br>72.97<br>72.97<br>72.97<br>72.97<br>72.97<br>72.97<br>72.97<br>72.97<br>72.97<br>72.97<br>72.97<br>72.97<br>72.97<br>72.97<br>72.97<br>72.97<br>72.97<br>72.97<br>72.97<br>72.97<br>72.97<br>72.97<br>72.97<br>72.97<br>72.97<br>72.97<br>72.97<br>72.97<br>72.97<br>72.97<br>72.97<br>72.97<br>72.97<br>72.97<br>72.97<br>72.97<br>72.97<br>72.97<br>72.97<br>72.97<br>72.97<br>72.97<br>72.97<br>72.97<br>72.97<br>72.97<br>72.97<br>72.97<br>72.97<br>72.97<br>72.97<br>72.97<br>72.97<br>72.97<br>72.97<br>72.97<br>72.97<br>72.97<br>72.97<br>72.97<br>72.97<br>72.97<br>72.97<br>72.97<br>72.97<br>72.97<br>72.97<br>72.97<br>72.97<br>72.97<br>72.97 | 17W2 Male/Female                                                                | 21W1 Male/Female                                |
| CURRENT RATING<br>10A / 2.2<br>20A / 3.3<br>30A / 3.7<br>40A / 4.2                                                                                                                                                                                                                                                                                                                                                                                                                                                                                                                                                                                                                                                                                                                                                                                                                                                                                                                                                                                                                                                                                                                                                                                                                                                                                                                                                                                                                                                                                                                                                                                                                                                                                                                                                                                                                                                                                                                                                                                                                                                                                                                                                                                                                                                                                                                                                                                                                                                                                                                                   | 3/ØA                                                                                                                                                                                                                                                                                                                                                                                                                                                                                                                                                                                                                                                                                                                                                                                                                                                                                                                                                                                                                                                                                                                                                                                                                                                                                                                                                                                                                                                                                                                                                                                                                                                                                                                                                                                                                                                                                                                                                                                                                                                                                                                         |                                                                                 |                                                 |
|                                                                                                                                                                                                                                                                                                                                                                                                                                                                                                                                                                                                                                                                                                                                                                                                                                                                                                                                                                                                                                                                                                                                                                                                                                                                                                                                                                                                                                                                                                                                                                                                                                                                                                                                                                                                                                                                                                                                                                                                                                                                                                                                                                                                                                                                                                                                                                                                                                                                                                                                                                                                      |                                                                                                                                                                                                                                                                                                                                                                                                                                                                                                                                                                                                                                                                                                                                                                                                                                                                                                                                                                                                                                                                                                                                                                                                                                                                                                                                                                                                                                                                                                                                                                                                                                                                                                                                                                                                                                                                                                                                                                                                                                                                                                                              |                                                                                 | SW REFERENCE NO.: 628 COMBO ASSEMBLY            |
|                                                                                                                                                                                                                                                                                                                                                                                                                                                                                                                                                                                                                                                                                                                                                                                                                                                                                                                                                                                                                                                                                                                                                                                                                                                                                                                                                                                                                                                                                                                                                                                                                                                                                                                                                                                                                                                                                                                                                                                                                                                                                                                                                                                                                                                                                                                                                                                                                                                                                                                                                                                                      | COI                                                                                                                                                                                                                                                                                                                                                                                                                                                                                                                                                                                                                                                                                                                                                                                                                                                                                                                                                                                                                                                                                                                                                                                                                                                                                                                                                                                                                                                                                                                                                                                                                                                                                                                                                                                                                                                                                                                                                                                                                                                                                                                          | MBINATION D-SUB                                                                 | DRAWN: C.B DATE: JAN. 01/2019<br>CHECKED: DATE: |
| THIS SERIES FULLY CONFORMS TO                                                                                                                                                                                                                                                                                                                                                                                                                                                                                                                                                                                                                                                                                                                                                                                                                                                                                                                                                                                                                                                                                                                                                                                                                                                                                                                                                                                                                                                                                                                                                                                                                                                                                                                                                                                                                                                                                                                                                                                                                                                                                                                                                                                                                                                                                                                                                                                                                                                                                                                                                                        |                                                                                                                                                                                                                                                                                                                                                                                                                                                                                                                                                                                                                                                                                                                                                                                                                                                                                                                                                                                                                                                                                                                                                                                                                                                                                                                                                                                                                                                                                                                                                                                                                                                                                                                                                                                                                                                                                                                                                                                                                                                                                                                              | EDAC INC THESE DRAWINGS AND SPECIFICATIONS<br>ARE THE PROPERTY OF EDAC INC.,AND | SCALE: N.T.S SHEET 3 OF                         |
|                                                                                                                                                                                                                                                                                                                                                                                                                                                                                                                                                                                                                                                                                                                                                                                                                                                                                                                                                                                                                                                                                                                                                                                                                                                                                                                                                                                                                                                                                                                                                                                                                                                                                                                                                                                                                                                                                                                                                                                                                                                                                                                                                                                                                                                                                                                                                                                                                                                                                                                                                                                                      |                                                                                                                                                                                                                                                                                                                                                                                                                                                                                                                                                                                                                                                                                                                                                                                                                                                                                                                                                                                                                                                                                                                                                                                                                                                                                                                                                                                                                                                                                                                                                                                                                                                                                                                                                                                                                                                                                                                                                                                                                                                                                                                              |                                                                                 |                                                 |