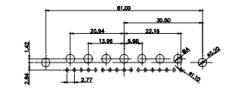

5W5 Male

5W5 Female

TΗ THE EUROPEAN UNION DIRECTIVES 2011/65/EU FOR RoHS COMPLIANCY. COMPLIANT

|                                      | SW REFERENCE NO.: 628 COMBO ASSEMBLY                                 |                         |                  |       |
|--------------------------------------|----------------------------------------------------------------------|-------------------------|------------------|-------|
| COMBINATION D-SUB                    |                                                                      | DRAWN: C.B              | DATE: JAN. 01/20 | 19    |
|                                      |                                                                      | CHECKED:                | DATE:            |       |
| EDAC INC                             | THESE DRAWINGS AND SPECIFICATIONS<br>ARE THE PROPERTY OF EDAC INCAND | SCALE: N.T.S            | SHEET 3 OF       | 4     |
| TORONTO, ONTARIO<br>CANADA           | SHALL NOT BE REPRODUCED, OR COPIED<br>OR USED AS THE BASIS FOR THE   | DRAWING NUMBER: 628-43W | 2222-1NA         | ISSUE |
| YOUR CONNECTION TO QUALITY & SERVICE | MANUFACTURE OR SALE OF APPARATUS<br>WITHOUT WRITTEN PERMISSION.      | PART NUMBER: 628-43W    | 2222-1NA         | 1     |