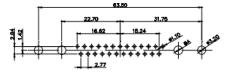

THIS IS A C.A.D. GENERATED DRAWING TOLERANCE UNLESS OTHERWISE SPECIFIED DO NOT MAKE MANUAL REVISIONS TO MASTER. .X ±0.25

25W3 Male

36W4 Male

36W4 Female

13W3 Male

3

13W6 Male

43W2 Male

.XX ±0.13 .XXX ±0.05

9W4 Female

13W3 Female