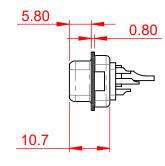

THIS IS A C.A.D. GENERATED DRAWING DO NOT MAKE MANUAL REVISIONS TO MASTER.



**ISSUE NUMBER** ORIGINAL

(1)







NOTES:

MATERIAL:

HOUSING: THERMOPLASTIC POLYESTER, UL94V-0 SHELL: STEEL, Sn or Ni PLATED CONTACT: COPPER ALLOY SEE ORDERING GUIDE FOR PLATING

OPERATING TEMPERATURE: -55°C ~ 125°C

SIGNAL CONTACT CURRENT RATING: 5A PER CONTACT SIGNAL CONTACT RESISTANCE: 10mQ MAX. INSULATOR RESISTANCE: 5000MΩ min. DIELECTRIC WITHSTANDING VOLTAGE: 1000V AC rms

|   |                                      | SW REFERENCE NO.: 628 COMBO ASSEMBLY                                                                                                 |                                 |                  |       |
|---|--------------------------------------|--------------------------------------------------------------------------------------------------------------------------------------|-----------------------------