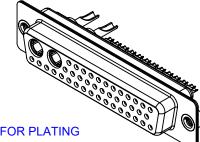

THIS IS A C.A.D. GENERATED DRAWING DO NOT MAKE MANUAL REVISIONS TO MASTER.

**ISSUE NUMBER** ORIGINAL

(1)

NOTES:

MATERIAL:

HOUSING: THERMOPLASTIC POLYESTER, UL94V-0 SHELL: STEEL, Sn or Ni PLATED CONTACT: COPPER ALLOY SEE ORDERING GUIDE FOR PLATING