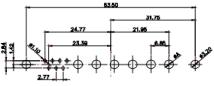

THIS IS A C.A.D. GENERATED DRAWING DO NOT MAKE MANUAL REVISIONS TO MASTER.

**ISSUE NUMBER** ORIGINAL

(1)

NOTES:

MATERIAL:

HOUSING: THERMOPLASTIC POLYESTER, UL94V-0 SHELL: STEEL, Sn or Ni PLATED CONTACT: COPPER ALLOY SEE ORDERING GUIDE FOR PLATING

OPERATING TEMPERATURE: -55°C ~ 125°C

SIGNAL CONTACT CURRENT RATING: 5A PER CONTACT SIGNAL CONTACT RESISTANCE: 10mQ MAX. INSULATOR RESISTANCE: 5000MΩ min. DIELECTRIC WITHSTANDING VOLTAGE: 1000V AC rms

|   |                                      | SW REFERENCE NO.: 628 COMBO ASSEMBLY                                                                                                 |                                 |                  |       |
|---|--------------------------------------|--------------------------------------------------------------------------------------------------------------------------------------|---------------------------------|------------------|-------|
|   |                                      |                                                                                                                                      | DRAWN: C.B                      | DATE: JAN. 01/20 | 19    |
|   |                                      |                                                                                                                                      | CHECKED:                        | DATE:            |       |
|   | EDAC INC                             | THESE DRAWINGS AND SPECIFICATIONS<br>ARE THE PROPERTY OF EDAC INC.,AND                                                               | SCALE: (IN C.A.D. 1:1)          | SHEET 1 OF       | 4     |
|   | TORONTO, ONTARIO<br>CANADA           | SHALL NOT BE REPRODUCED OR COPIED<br>OR USED AS THE BASIS FOR THE<br>MANUFACTURE OR SALE OF APPARATUS<br>WITHOUT WRITTEN PERMISSION. | DRAWING NUMBER: 628-43W2222-1NA |                  | ISSUE |
| Y | YOUR CONNECTION TO QUALITY & SERVICE |                                                                                                                                      | PART NUMBER: 628-43W            | 2222-1NA         | 1     |