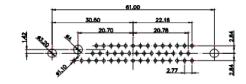

|       |
| EDAC INC                             | THESE DRAWINGS AND SPECIFICATIONS<br>ARE THE PROPERTY OF EDAC INCAND | SCALE: N.T.S            | SHEET 3 OF       | 4     |
| TORONTO, ONTARIO<br>CANADA           | SHALL NOT BE REPRODUCED, OR COPIED<br>OR USED AS THE BASIS FOR THE   | DRAWING NUMBER: 628-43W | 2222-1NA         | ISSUE |
| YOUR CONNECTION TO QUALITY & SERVICE | MANUFACTURE OR SALE OF APPARATUS<br>WITHOUT WRITTEN PERMISSION.      | PART NUMBER: 628-43W    | 2222-1NA         | 1     |

THIS IS A C.A.D. GENERATED DRAWING TOLERANCE UNLESS OTHERWISE SPECIFIED DO NOT MAKE MANUAL REVISIONS TO MASTER. .X ±0.25







25W3 Male

36W4 Male









36W4 Female



13W3 Male

3









13W6 Male



43W2 Male







43W2 Female

47W1 Female



17W5 Male

COMPLIANT





2.77







|                                                                  |                                      | W REFERENCE NO.: 628 COMBO ASSEMBLY                                                                                                                                                                            |                                 |            |       |
|------------------------------------------------------------------|--------------------------------------|----------------------------------------------------------------------------------------------------------------------------------------------------------------------------------------------------------------|---------------------------------|------------|-------|
|