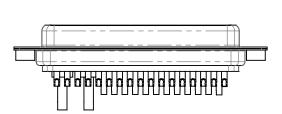

THIS IS A C.A.D. GENERATED DRAWING DO NOT MAKE MANUAL REVISIONS TO MASTER.

**ISSUE NUMBER** ORIGINAL

(1)

NOTES:

MATERIAL:

HOUSING: THERMOPLASTIC POLYESTER, UL94V-0 SHELL: STEEL, Sn or Ni PLATED CONTACT: COPPER ALLOY SEE ORDERING GUIDE FOR PLATING

OPERATING TEMPERATURE: -55°C ~ 125°C

SIGNAL CONTACT CURRENT RATING: 5A PER CONTACT SIGNAL CONTACT RESISTANCE: 10mQ MAX. INSULATOR RESISTANCE: 5000MΩ min. DIELECTRIC WITHSTANDING VOLTAGE: 1000V AC rms

|   |                                      | SW REFERENCE NO.: 628 COMBO ASSEMBLY                                                                                                 |                                 |                  |       |
|---|--------------------------------------|--------------------------------------------------------------------------------------------------------------------------------------|---------------------------------|------------------|-------|
|   |                                      |                                                                                                                                      | DRAWN: C.B                      | DATE: JAN. 01/20 | 19    |
|   |                                      |                                                                                                                                      | CHECKED:                        | DATE:            |       |
|   | EDAC INC                             | THESE DRAWINGS AND SPECIFICATIONS<br>ARE THE PROPERTY OF EDAC INC.,AND                                                               | SCALE: (IN C.A.D. 1:1)          | SHEET 1 OF       | 4     |
|   | TORONTO, ONTARIO<br>CANADA           | SHALL NOT BE REPRODUCED OR COPIED<br>OR USED AS THE BASIS FOR THE<br>MANUFACTURE OR SALE OF APPARATUS<br>WITHOUT WRITTEN PERMISSION. | DRAWING NUMBER: 628-43W2222-1NA |                  | ISSUE |
| Y | YOUR CONNECTION TO QUALITY & SERVICE |                                                                                                                                      | PART NUMBER: 628-43W            | 2222-1NA         | 1     |