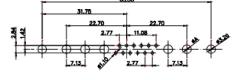

|       |
| EDAC INC                             | THESE DRAWINGS AND SPECIFICATIONS<br>ARE THE PROPERTY OF EDAC INCAND | SCALE: N.T.S            | SHEET 3 OF       | 4     |
| TORONTO, ONTARIO<br>CANADA           | SHALL NOT BE REPRODUCED, OR COPIED<br>OR USED AS THE BASIS FOR THE   | DRAWING NUMBER: 628-43W | 2222-1NA         | ISSUE |
| YOUR CONNECTION TO QUALITY & SERVICE | MANUFACTURE OR SALE OF APPARATUS<br>WITHOUT WRITTEN PERMISSION.      | PART NUMBER: 628-43W    | 2222-1NA         | 1     |

THIS IS A C.A.D. GENERATED DRAWING TOLERANCE UNLESS OTHERWISE SPECIFIED DO NOT MAKE MANUAL REVISIONS TO MASTER. .X ±0.25







25W3 Male

36W4 Male









36W4 Female



13W3 Male

3









13W6 Male



43W2 Male







43W2 Female

47W1 Female



17W5 Male

COMPLIANT





2.77







|                                                                  |                                      | W REFERENCE NO.: 628 COMBO ASSEMBLY                                                                                                                                                                            |                                 |            |       |
|------------------------------------------------------------------|--------------------------------------|----------------------------------------------------------------------------------------------------------------------------------------------------------------------------------------------------------------|---------------------------------|------------|-------|
|