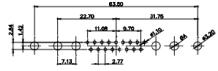

THIS IS A C.A.D. GENERATED DRAWING TOLERANCE UNLESS OTHERWISE SPECIFIED DO NOT MAKE MANUAL REVISIONS TO MASTER. .X ±0.25

25W3 Male

36W4 Male

36W4 Female

13W3 Male

3

13W6 Male

43W2 Male

43W2 Female

47W1 Female

17W5 Male

COMPLIANT

2.77

|                                                                  |                                      | W REFERENCE NO.: 628 COMBO ASSEMBLY                                                                                                                                                                            |                                 |            |       |
|------------------------------------------------------------------|--------------------------------------|----------------------------------------------------------------------------------------------------------------------------------------------------------------------------------------------------------------|---------------------------------|------------|-------|
|                                                                  | COMBINATION                          | DRAWN: C.B                                                                                                                                                                                                     | DATE: JAN. 01/20                | 19         |       |
|                                                                  |                                      |                                                                                                                                                                                                                | CHECKED:                        | DATE:      |       |
| THIS SERIES FULLY CONFORMS TO                                    | EDAC INC                             | THESE DRAWINGS AND SPECIFICATIONS<br>ARE THE PROPERTY OF EDAC INC.,AND<br>SHALL NOT BE REPRODUCED,OR COPIED<br>OR USED AS THE BASIS FOR THE<br>MANUFACTURE OR SALE OF APPARATUS<br>WITHOUT WRITTEN PERMISSION. | SCALE: N.T.S                    | SHEET 4 OF | 4     |
| THE EUROPEAN UNION DIRECTIVES<br>2011/65/EU FOR R₀HS COMPLIANCY. | TORONTO, ONTARIO<br>CANADA           |                                                                                                                                                                                                                | DRAWING NUMBER: 628-43W2222-1NA |            | ISSUE |
|                                                                  | YOUR CONNECTION TO QUALITY & SERVICE |                                                                                                                                                                                                                | PART NUMBER: 628-43W            | 2222-1NA   | 1     |