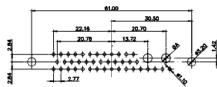

THIS IS A C.A.D. GENERATED DRAWING DO NOT MAKE MANUAL REVISIONS TO MASTER.

**ISSUE NUMBER** ORIGINAL

(1)

NOTES:

MATERIAL:

HOUSING: THERMOPLASTIC POLYESTER, UL94V-0 SHELL: STEEL, Sn or Ni PLATED CONTACT: COPPER ALLOY SEE ORDERING GUIDE FOR PLATING

OPERATING TEMPERATURE: -55°C ~ 125°C

SIGNAL CONTACT CURRENT RATING: 5A PER CONTACT SIGNAL CONTACT RESISTANCE: 10mQ MAX. INSULATOR RESISTANCE: 5000MΩ min. DIELECTRIC WITHSTANDING VOLTAGE: 1000V AC rms

|   |                                      | SW REFERENCE NO.: 628 COMBO ASSEMBLY                                                                                                 |                                 |                  |       |
|---|--------------------------------------|--------------------------------------------------------------------------------------------------------------------------------------|---------------------------------|------------------|-------|
|   |                                      |                                                                                                                                      | DRAWN: C.B                      | DATE: JAN. 01/20 | 19    |
|   |                                      |                                                                                                                                      | CHECKED:                        | DATE:            |       |
|   | EDAC INC                             | THESE DRAWINGS AND SPECIFICATIONS<br>ARE THE PROPERTY OF EDAC INC.,AND                                                               | SCALE: (IN C.A.D. 1:1)          | SHEET 1 OF       | 4     |
|   | TORONTO, ONTARIO<br>CANADA           | SHALL NOT BE REPRODUCED OR COPIED<br>OR USED AS THE BASIS FOR THE<br>MANUFACTURE OR SALE OF APPARATUS<br>WITHOUT WRITTEN PERMISSION. | DRAWING NUMBER: 628-43W2222-1NA |                  | ISSUE |
| Y | YOUR CONNECTION TO QUALITY & SERVICE |                                                                                                                                      | PART NUMBER: 628-43W            | 2222-1NA         | 1     |