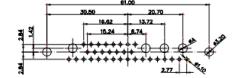

3W3 / 3WK3

5W1 Male/Female

(1)

21W/4 Male/Female

|                                                                                                                                                                                                                                                                                                                                                                                                                                                                                                                                                                                                                                                                                                                                                                                                                                                                                                                                                                                                                                                                                                                                                                                                                                                                                                                                                                                                                                                                                                                                                                                                                                                                                                                                                                                                                                                                                                                                                                                                                                                                                                                                                                                                                                                                                                                                                                                                                                                                                                                                                                                                      | 8W8 Male                                                                                                                                                                                                                                                                                                                                                                                                                                                                                                                                                                                                                                                                                                                                                                                                                                                                                                                                                                                                                                                                                                                                                                                                                                                                                                                                                                                                                                                                                                                                                                                                                                                                                                                                                                                                                                                                                                                                                                                                                                                                                                                     | 7W2 Male/Female                                                                 | 21W4 Male/Female                                |
|------------------------------------------------------------------------------------------------------------------------------------------------------------------------------------------------------------------------------------------------------------------------------------------------------------------------------------------------------------------------------------------------------------------------------------------------------------------------------------------------------------------------------------------------------------------------------------------------------------------------------------------------------------------------------------------------------------------------------------------------------------------------------------------------------------------------------------------------------------------------------------------------------------------------------------------------------------------------------------------------------------------------------------------------------------------------------------------------------------------------------------------------------------------------------------------------------------------------------------------------------------------------------------------------------------------------------------------------------------------------------------------------------------------------------------------------------------------------------------------------------------------------------------------------------------------------------------------------------------------------------------------------------------------------------------------------------------------------------------------------------------------------------------------------------------------------------------------------------------------------------------------------------------------------------------------------------------------------------------------------------------------------------------------------------------------------------------------------------------------------------------------------------------------------------------------------------------------------------------------------------------------------------------------------------------------------------------------------------------------------------------------------------------------------------------------------------------------------------------------------------------------------------------------------------------------------------------------------------|------------------------------------------------------------------------------------------------------------------------------------------------------------------------------------------------------------------------------------------------------------------------------------------------------------------------------------------------------------------------------------------------------------------------------------------------------------------------------------------------------------------------------------------------------------------------------------------------------------------------------------------------------------------------------------------------------------------------------------------------------------------------------------------------------------------------------------------------------------------------------------------------------------------------------------------------------------------------------------------------------------------------------------------------------------------------------------------------------------------------------------------------------------------------------------------------------------------------------------------------------------------------------------------------------------------------------------------------------------------------------------------------------------------------------------------------------------------------------------------------------------------------------------------------------------------------------------------------------------------------------------------------------------------------------------------------------------------------------------------------------------------------------------------------------------------------------------------------------------------------------------------------------------------------------------------------------------------------------------------------------------------------------------------------------------------------------------------------------------------------------|---------------------------------------------------------------------------------|-------------------------------------------------|
| 23.03<br>- 14.42<br>- 14. |                                                                                                                                                                                                                                                                                                                                                                                                                                                                                                                                                                                                                                                                                                                                                                                                                                                                                                                                                                                                                                                                                                                                                                                                                                                                                                                                                                                                                                                                                                                                                                                                                                                                                                                                                                                                                                                                                                                                                                                                                                                                                                                              | 33.30<br>                                                                       |                                                 |
|                                                                                                                                                                                                                                                                                                                                                                                                                                                                                                                                                                                                                                                                                                                                                                                                                                                                                                                                                                                                                                                                                                                                                                                                                                                                                                                                                                                                                                                                                                                                                                                                                                                                                                                                                                                                                                                                                                                                                                                                                                                                                                                                                                                                                                                                                                                                                                                                                                                                                                                                                                                                      |                                                                                                                                                                                                                                                                                                                                                                                                                                                                                                                                                                                                                                                                                                                                                                                                                                                                                                                                                                                                                                                                                                                                                                                                                                                                                                                                                                                                                                                                                                                                                                                                                                                                                                                                                                                                                                                                                                                                                                                                                                                                                                                              | 11W1 Male/Female                                                                | 27W2 Male/Female                                |
| 47.05<br>23.03<br>14.45<br>14.45<br>90<br>90<br>90<br>90<br>90<br>90<br>90<br>90<br>90<br>90                                                                                                                                                                                                                                                                                                                                                                                                                                                                                                                                                                                                                                                                                                                                                                                                                                                                                                                                                                                                                                                                                                                                                                                                                                                                                                                                                                                                                                                                                                                                                                                                                                                                                                                                                                                                                                                                                                                                                                                                                                                                                                                                                                                                                                                                                                                                                                                                                                                                                                         | 8W8 Female<br>53.50<br>53.50<br>53.50<br>72.83<br>72.87<br>72.87<br>72.87<br>72.87<br>72.87<br>72.87<br>72.87<br>72.87<br>72.97<br>72.97<br>72.97<br>72.97<br>72.97<br>72.97<br>72.97<br>72.97<br>72.97<br>72.97<br>72.97<br>72.97<br>72.97<br>72.97<br>72.97<br>72.97<br>72.97<br>72.97<br>72.97<br>72.97<br>72.97<br>72.97<br>72.97<br>72.97<br>72.97<br>72.97<br>72.97<br>72.97<br>72.97<br>72.97<br>72.97<br>72.97<br>72.97<br>72.97<br>72.97<br>72.97<br>72.97<br>72.97<br>72.97<br>72.97<br>72.97<br>72.97<br>72.97<br>72.97<br>72.97<br>72.97<br>72.97<br>72.97<br>72.97<br>72.97<br>72.97<br>72.97<br>72.97<br>72.97<br>72.97<br>72.97<br>72.97<br>72.97<br>72.97<br>72.97<br>72.97<br>72.97<br>72.97<br>72.97<br>72.97<br>72.97<br>72.97<br>72.97<br>72.97<br>72.97<br>72.97<br>72.97<br>72.97<br>72.97<br>72.97<br>72.97<br>72.97<br>72.97<br>72.97<br>72.97<br>72.97<br>72.97<br>72.97<br>72.97<br>72.97<br>72.97<br>72.97<br>72.97<br>72.97<br>72.97<br>72.97<br>72.97<br>72.97<br>72.97<br>72.97<br>72.97<br>72.97<br>72.97<br>72.97<br>72.97<br>72.97<br>72.97<br>72.97<br>72.97<br>72.97<br>72.97<br>72.97<br>72.97<br>72.97<br>72.97<br>72.97<br>72.97<br>72.97<br>72.97<br>72.97<br>72.97<br>72.97<br>72.97<br>72.97<br>72.97<br>72.97<br>72.97<br>72.97<br>72.97<br>72.97<br>72.97<br>72.97<br>72.97<br>72.97<br>72.97<br>72.97<br>72.97<br>72.97<br>72.97<br>72.97<br>72.97<br>72.97<br>72.97<br>72.97<br>72.97<br>72.97<br>72.97<br>72.97<br>72.97<br>72.97<br>72.97<br>72.97<br>72.97<br>72.97<br>72.97<br>72.97<br>72.97<br>72.97<br>72.97<br>72.97<br>72.97<br>72.97<br>72.97<br>72.97<br>72.97<br>72.97<br>72.97<br>72.97<br>72.97<br>72.97<br>72.97<br>72.97<br>72.97<br>72.97<br>72.97<br>72.97<br>72.97<br>72.97<br>72.97<br>72.97<br>72.97<br>72.97<br>72.97<br>72.97<br>72.97<br>72.97<br>72.97<br>72.97<br>72.97<br>72.97<br>72.97<br>72.97<br>72.97<br>72.97<br>72.97<br>72.97<br>72.97<br>72.97<br>72.97<br>72.97<br>72.97<br>72.97<br>72.97<br>72.97<br>72.97<br>72.97<br>72.97<br>72.97<br>72.97<br>72.97<br>72.97<br>72.97<br>72.97<br>72.97<br>72.97<br>72.97<br>72.97<br>72.97<br>72.97 | 17W2 Male/Female                                                                | 21W1 Male/Female                                |
| CURRENT RATING<br>10A / 2.2<br>20A / 3.3<br>30A / 3.7<br>40A / 4.2                                                                                                                                                                                                                                                                                                                                                                                                                                                                                                                                                                                                                                                                                                                                                                                                                                                                                                                                                                                                                                                                                                                                                                                                                                                                                                                                                                                                                                                                                                                                                                                                                                                                                                                                                                                                                                                                                                                                                                                                                                                                                                                                                                                                                                                                                                                                                                                                                                                                                                                                   | 3/ØA                                                                                                                                                                                                                                                                                                                                                                                                                                                                                                                                                                                                                                                                                                                                                                                                                                                                                                                                                                                                                                                                                                                                                                                                                                                                                                                                                                                                                                                                                                                                                                                                                                                                                                                                                                                                                                                                                                                                                                                                                                                                                                                         |                                                                                 |                                                 |
|                                                                                                                                                                                                                                                                                                                                                                                                                                                                                                                                                                                                                                                                                                                                                                                                                                                                                                                                                                                                                                                                                                                                                                                                                                                                                                                                                                                                                                                                                                                                                                                                                                                                                                                                                                                                                                                                                                                                                                                                                                                                                                                                                                                                                                                                                                                                                                                                                                                                                                                                                                                                      |                                                                                                                                                                                                                                                                                                                                                                                                                                                                                                                                                                                                                                                                                                                                                                                                                                                                                                                                                                                                                                                                                                                                                                                                                                                                                                                                                                                                                                                                                                                                                                                                                                                                                                                                                                                                                                                                                                                                                                                                                                                                                                                              |                                                                                 | SW REFERENCE NO.: 628 COMBO ASSEMBLY            |
|                                                                                                                                                                                                                                                                                                                                                                                                                                                                                                                                                                                                                                                                                                                                                                                                                                                                                                                                                                                                                                                                                                                                                                                                                                                                                                                                                                                                                                                                                                                                                                                                                                                                                                                                                                                                                                                                                                                                                                                                                                                                                                                                                                                                                                                                                                                                                                                                                                                                                                                                                                                                      | COI                                                                                                                                                                                                                                                                                                                                                                                                                                                                                                                                                                                                                                                                                                                                                                                                                                                                                                                                                                                                                                                                                                                                                                                                                                                                                                                                                                                                                                                                                                                                                                                                                                                                                                                                                                                                                                                                                                                                                                                                                                                                                                                          | MBINATION D-SUB                                                                 | DRAWN: C.B DATE: JAN. 01/2019<br>CHECKED: DATE: |
| THIS SERIES FULLY CONFORMS TO                                                                                                                                                                                                                                                                                                                                                                                                                                                                                                                                                                                                                                                                                                                                                                                                                                                                                                                                                                                                                                                                                                                                                                                                                                                                                                                                                                                                                                                                                                                                                                                                                                                                                                                                                                                                                                                                                                                                                                                                                                                                                                                                                                                                                                                                                                                                                                                                                                                                                                                                                                        |                                                                                                                                                                                                                                                                                                                                                                                                                                                                                                                                                                                                                                                                                                                                                                                                                                                                                                                                                                                                                                                                                                                                                                                                                                                                                                                                                                                                                                                                                                                                                                                                                                                                                                                                                                                                                                                                                                                                                                                                                                                                                                                              | EDAC INC THESE DRAWINGS AND SPECIFICATIONS<br>ARE THE PROPERTY OF EDAC INC.,AND | SCALE: N.T.S SHEET 3 OF                         |
|                                                                                                                                                                                                                                                                                                                                                                                                                                                                                                                                                                                                                                                                                                                                                                                                                                                                                                                                                                                                                                                                                                                                                                                                                                                                                                                                                                                                                                                                                                                                                                                                                                                                                                                                                                                                                                                                                                                                                                                                                                                                                                                                                                                                                                                                                                                                                                                                                                                                                                                                                                                                      |                                                                                                                                                                                                                                                                                                                                                                                                                                                                                                                                                                                                                                                                                                                                                                                                                                                                                                                                                                                                                                                                                                                                                                                                                                                                                                                                                                                                                                                                                                                                                                                                                                                                                                                                                                                                                                                                                                                                                                                                                                                                                                                              |                                                                                 |                                                 |