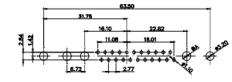

OPERATING TEMPERATURE: -55°C ~ 125°C

SIGNAL CONTACT CURRENT RATING: 5A PER CONTACT SIGNAL CONTACT RESISTANCE: 10mQ MAX. INSULATOR RESISTANCE: 5000MΩ min. DIELECTRIC WITHSTANDING VOLTAGE: 1000V AC rms

|   |                                      | SW REFERENCE NO.: 628 COMBO ASSEMBLY                                                                                                 |                                 |                  |       |
|---|--------------------------------------|--------------------------------------------------------------------------------------------------------------------------------------|---------------------------------|------------------|-------|
|   |                                      |                                                                                                                                      | DRAWN: C.B                      | DATE: JAN. 01/20 | 19    |
|   |                                      |                                                                                                                                      | CHECKED:                        | DATE:            |       |
|   | EDAC INC                             | THESE DRAWINGS AND SPECIFICATIONS<br>ARE THE PROPERTY OF EDAC INC.,AND                                                               | SCALE: (IN C.A.D. 1:1)          | SHEET 1 OF       | 4     |
|   | TORONTO, ONTARIO<br>CANADA           | SHALL NOT BE REPRODUCED OR COPIED<br>OR USED AS THE BASIS FOR THE<br>MANUFACTURE OR SALE OF APPARATUS<br>WITHOUT WRITTEN PERMISSION. | DRAWING NUMBER: 628-43W2222-1NA |                  | ISSUE |
| Y | YOUR CONNECTION TO QUALITY & SERVICE |                                                                                                                                      | PART NUMBER: 628-43W            | 2222-1NA         | 1     |