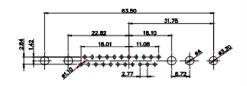

OPERATING TEMPERATURE: -55°C ~ 125°C

SIGNAL CONTACT CURRENT RATING: 5A PER CONTACT SIGNAL CONTACT RESISTANCE: 10mQ MAX. INSULATOR RESISTANCE: 5000MΩ min. DIELECTRIC WITHSTANDING VOLTAGE: 1000V AC rms

|   |                                      | SW REFERENCE NO.: 628 COMBO ASSEMBLY                                                                                                 |                                 |                  |       |
|---|--------------------------------------|--------------------------------------------------------------------------------------------------------------------------------------|---------------------------------|------------------|-------|
|   |                                      |                                                                                                                                      | DRAWN: C.B                      | DATE: JAN. 01/20 | 19    |
|   |                                      |                                                                                                                                      | CHECKED:                        | DATE:            |       |
|   | EDAC INC                             | THESE DRAWINGS AND SPECIFICATIONS<br>ARE THE PROPERTY OF EDAC INC.,AND                                                               | SCALE: (IN C.A.D. 1:1)          | SHEET 1 OF       | 4     |
|   | TORONTO, ONTARIO<br>CANADA           | SHALL NOT BE REPRODUCED OR COPIED<br>OR USED AS THE BASIS FOR THE<br>MANUFACTURE OR SALE OF APPARATUS<br>WITHOUT WRITTEN PERMISSION. | DRAWING NUMBER: 628-43W2222-1NA |                  | ISSUE |
| Y | YOUR CONNECTION TO QUALITY & SERVICE |                                                                                                                                      | PART NUMBER: 628-43W            | 2222-1NA         | 1     |