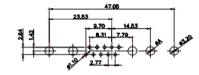

5W5 Male

5W5 Female

TΗ THE EUROPEAN UNION DIRECTIVES 2011/65/EU FOR RoHS COMPLIANCY. COMPLIANT

|                                      | SW REFERENCE NO.: 628 COMBO ASSEMBLY                                 |                         |                  |       |
|--------------------------------------|----------------------------------------------------------------------|-------------------------|------------------|-------|
| COMBINATION D-SUB                    |                                                                      | DRAWN: C.B              | DATE: JAN. 01/20 | 19    |
|                                      |                                                                      | CHECKED:                | DATE:            |       |
| EDAC INC                             | THESE DRAWINGS AND SPECIFICATIONS<br>ARE THE PROPERTY OF EDAC INCAND | SCALE: N.T.S            | SHEET 3 OF       | 4     |
| TORONTO, ONTARIO<br>CANADA           | SHALL NOT BE REPRODUCED, OR COPIED<br>OR USED AS THE BASIS FOR THE   | DRAWING NUMBER: 628-43W | 2222-1NA         | ISSUE |
| YOUR CONNECTION TO QUALITY & SERVICE | MANUFACTURE OR SALE OF APPARATUS<br>WITHOUT WRITTEN PERMISSION.      | PART NUMBER: 628-43W    | 2222-1NA         | 1     |