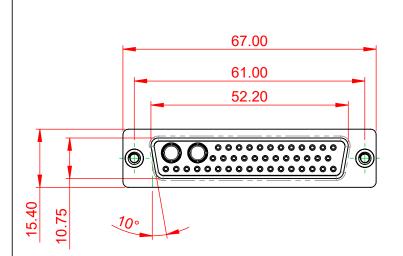

THIS IS A C.A.D. GENERATED DRAWING DO NOT MAKE MANUAL REVISIONS TO MASTER.



**ISSUE NUMBER** ORIGINAL

(1)







NOTES:

MATERIAL:

HOUSING: THERMOPLASTIC POLYESTER, UL94V-0 SHELL: STEEL, Sn or Ni PLATED CONTACT: COPPER ALLOY SEE ORDERING GUIDE FOR PLATING

OPERATING TEMPERATURE: -55°C ~ 125°C

SIGNAL CONTACT CURRENT RATING: 5A PER CONTACT SIGNAL CONTACT RESISTANCE: 10mQ MAX. INSULATOR RESISTANCE: 5000MΩ min. DIELECTRIC WITHSTANDING VOLTAGE: 1000V AC rms

|   |                                      | SW REFERENCE NO.: 628 COMBO ASSEMBLY                                                                                                 |                                 |                  |       |
|---|--------------------------------------|--------------------------------------------------------------------------------------------------------------------------------------|---------------------------