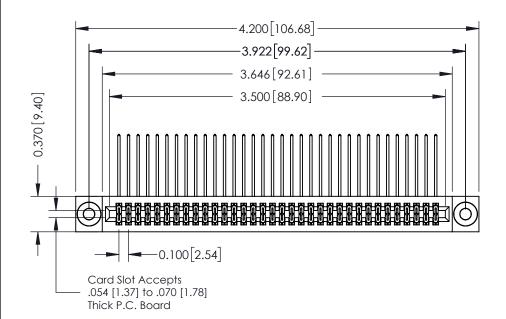

## **See Accompanying Pages for:**

- **Contact Bend Details**
- **Mounting Options**

342 / 392 Card Edge Connector Part Number: 392-068-558-203

YOUR CONNECTION TO QUALITY & SERVICE

| ACAD REFERENCE NO. 342 ENG MASTER |                  |  |  |  |
|-----------------------------------|------------------|--|--|--|
| DRAWN: J.LEE                      | DATE: OCT. 06/09 |  |  |  |
| CHECKED:                          | DATE:            |  |  |  |
| SCALE: NTS                        | SHEET 1 OF 3     |  |  |  |
| DRAWING NUMBER                    | ISSUE            |  |  |  |