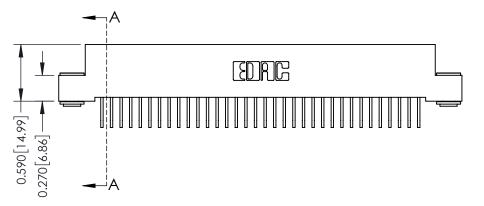

342 Assembly

THIS IS A C.A.D. GENERATED DRAWING DO NOT MAKE MANUAL REVISIONS TO MASTER. ISSUE NUMBER

ORIGINAL

1

| 342 / 392 Series Card Edge Connector<br>Contact Bend Detail |                                                                                                                                   | ACAD REFERENCE NO. 342 ENG MASTER |             |                  |        |
|-------------------------------------------------------------|-----------------------------------------------------------------------------------------------------------------------------------|-----------------------------------|-------------|------------------|--------|
|                                                             |                                                                                                                                   | DRAWN:                            | J.LEE       | DATE: OCT. 06/09 |        |
|                                                             |                                                                                                                                   | CHECKED:                          |             | DATE:            |        |
| EDAC INC                                                    | ARE THE PROPERTY OF EDAC INC.,AND SHALL NOT BE REPRODUCED,OR COPIED OR USED AS THE BASIS FOR THE MANUFACTURE OR SALE OF APPARATUS | SCALE:                            | NTS         | SHEET :          | 2 OF 3 |
| TORONTO, ONTARIO                                            |                                                                                                                                   | DRAWING                           | NUMBER      |                  | ISSUE  |
| YOUR CONNECTION TO QUALITY & SERVICE                        |                                                                                                                                   | 3                                 | 42 Assembly |                  | 1      |