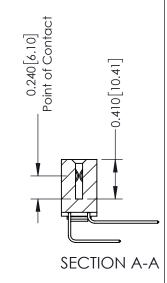

Mounting Option 03-.116 (2.95) I.D. Floating Eyelets

**Contact Detail** 

558-90 Degree Bend (Code 541 Contacts) .100 [2.54] Contact Spacing x .200 [5.08] Row Spacing