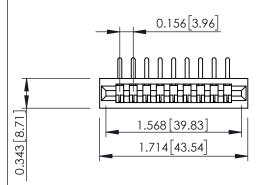

Mounting Option
No Mounting Lugs

**Contact Detail** 

90 Degree Bend (Code 545 Contacts)

.156 [3.96] Contact Spacing x .200 [5.08] Row Spacing

THIS IS A C.A.D. GENERATED DRAWING DO NOT MAKE MANUAL REVISIONS TO MA

.095 [2.41] Point of Contact (FROM BTM OF SLOT) Card Slot Accepts .054 [1.37] to .070 [1.78] Thick P.C. Board

TORONTO, ONTARIO
CANADA
YOUR CONNECTION TO QUALITY & SERVICE.

THESE DRAWINGS AND SPECIFICATIONS
ARE THE PROPERTY OF EDAC INC.AND
SHALL NOT BE REPRODUCED,OR COPIE
OR USED AS THE BASIS FOR THE
MANUFACTURE OR SALE OF APPARATUS
WITHOUT WRITTEN PERMISSION