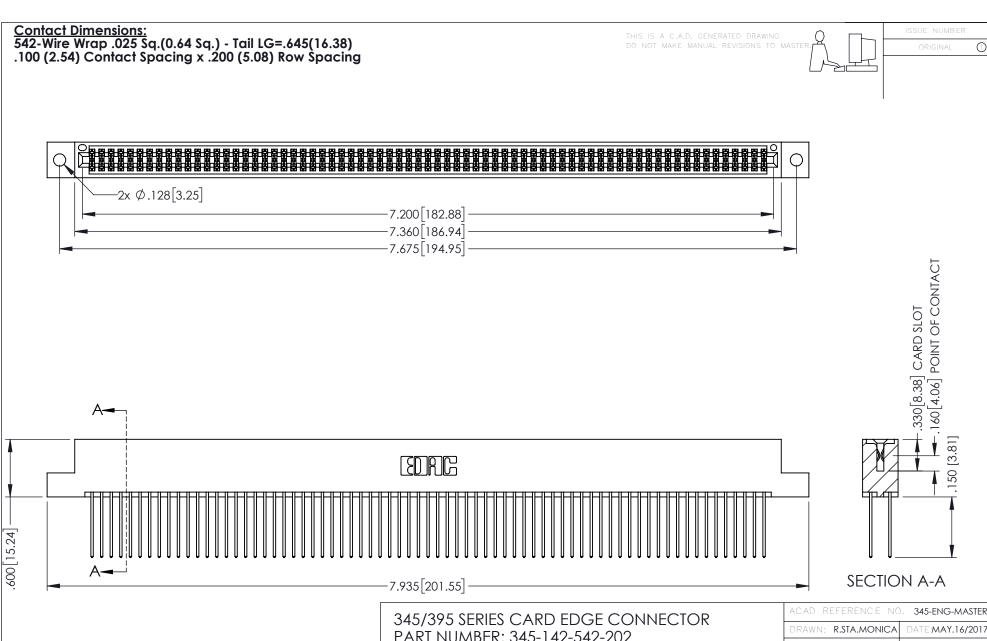

- INSULATOR MATERIAL: THERMOPLASTIC PBT BLACK, UL 94V-0
- CONTACT MATERIAL; COPPER TIN ALLOY CONTACT PLATING: GOLD ON THE MATING AREA, TIN PLATING ON THE CONTACT TAILS, NICKEL UNDERPLATE

| 345/395 SERIES CARD EDGE CONNECTOR |
|------------------------------------|
| PART NUMBER: 345-142-542-202       |

YOUR CONNECTION TO QUALITY & SERVICE

| ACAD REFERENCE NO   | . 345-ENG-MASTER |
|---------------------|------------------|
| DRAWN: R.STA.MONICA | DATE:MAY.16/2017 |
| CHECKED:            | DATE:            |
| SCALE: 1:1          | SHEET 1 OF 2     |
| DRAWING NUMBER      | ISSUE            |