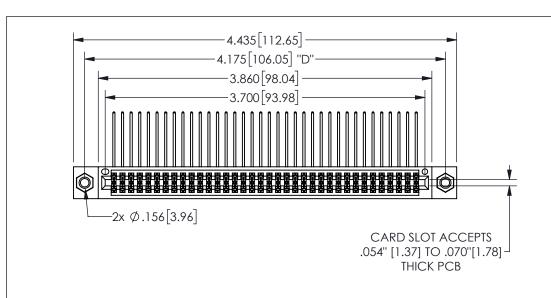

## 345/395 SERIES CARD EDGE CONNECTOR PART NUMBER: 345-072-558-807

YOUR CONNECTION TO QUALITY & SERVICE

**EDAC INC** TORONTO, ONTARIO CANADA

THESE DRAWINGS AND SPECIFICATIONS ARE THE PROPERTY OF EDAC INC.,AND SHALL NOT BE REPRODUCED, OR COPIED OR USED AS THE BASIS FOR THE MANUFACTURE OR SALE OF APPARATUS WITHOUT WRITTEN PERMISSION.

| ACAD REFERENCE NO.  | 345-ENG-MASTER   |
|---------------------|------------------|
| DRAWN: R.STA.MONICA | DATE:MAY.16/2017 |
| CHECKED:            | DATE:            |
| SCALE: NTS          | SHEET 1 OF 2     |
| DRAWING NUMBER      | ISSUE            |
| 345-ENG-MASTER      | 1                |