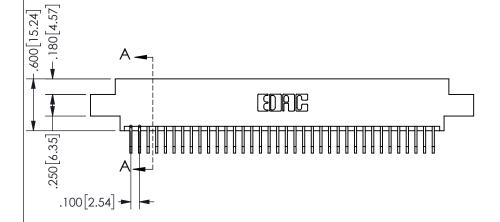

THIS IS A C.A.D. GENERATED DRAWING DO NOT MAKE MANUAL REVISIONS TO MASTER.

ISSUE NUMBER ORIGINAL 1

.160 4.06 .330[8.38] POINT OF CARD SLOT CONTACT .370 9.4 .200 [5.08]

## **SECTION A-A**

<u>Contact Dimensions:</u>
558-90 Degree Bend (Code 541 Contacts)
See Sheet 2 for Contact Code 555, 556, 558, 559, 560 **Dimensions** 

ISSUE NUMBER ORIGINAL

1

**Contact Code 558** 

Contact Code 559

**Contact Code 560** 

INSULATOR MATERIAL: THERMOPLASTIC POLYESTER, UL 94V-0 DAP MATERIAL AVAILABLE UPON REQUEST

CONTACT MATERIAL; COPPER ALLOY

CONTACT PLATING: GOLD ON THE MATING AREA, TIN PLATING ON THE CONTACT TAILS, NICKEL UNDERPLATE