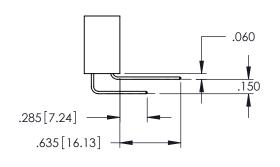

.107 [2.72] .082 [2.08] .157 [4] .232 [5.89] .125(3.18) to .210(5.33) .125(3.18) to .210(5.33) Outside Tails Outside Tails .045(1.14) to .060(1.52) .045(1.14) to .060(1.52) Between Tails Between Tails **Contact Code 555 Contact Code 556** 