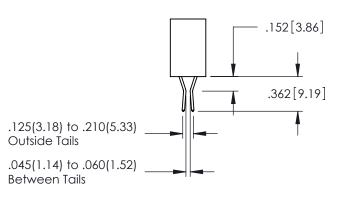

.107 [2.72] .082 [2.08] .157 [4] .232 [5.89] .125(3.18) to .210(5.33) .125(3.18) to .210(5.33) Outside Tails Outside Tails .045(1.14) to .060(1.52) .045(1.14) to .060(1.52) Between Tails Between Tails **Contact Code 555 Contact Code 556** 

**Contact Code 558** 