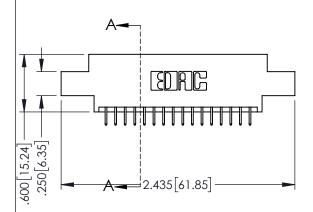

ACAD REFERENCE NO. 345-ENG-MASTER

**SECTION A-A** 

INSULATOR MATERIAL: THERMOPLASTIC PBT BLACK, UL 94V-0

CONTACT MATERIAL; COPPER TIN ALLOY

CONTACT PLATING: GOLD ON THE MATING AREA, TIN PLATING ON THE CONTACT TAILS, NICKEL UNDERPLATE