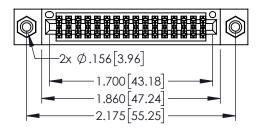

<u>Contact Dimensions:</u>
525-P.C. Tail .018 Sq.(0.46 Sq.) - Tail LG=.150(3.81)
.100 (2.54) Contact Spacing x .200 (5.08) Row Spacing

..330[8.38] CARD SLOT .160[4.06] POINT OF CONTACT

345/395 SERIES CARD EDGE CONNECTOR PART NUMBER: 345-032-525-808