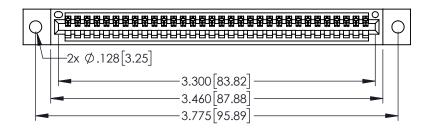

<u>Contact Dimensions:</u>
525-P.C. Tail .018 Sq.(0.46 Sq.) - Tail LG=.150(3.81)
.100 (2.54) Contact Spacing x .200 (5.08) Row Spacing

1

..330[8.38] CARD SLOT .160[4.06] POINT OF CONTACT **SECTION A-A** 

INSULATOR MATERIAL: THERMOPLASTIC PBT BLACK, UL 94V-0

CONTACT MATERIAL; COPPER TIN ALLOY CONTACT PLATING: GOLD ON THE MATING AREA, TIN PLATING ON THE CONTACT TAILS, NICKEL UNDERPLATE

| 345/395 SERIES CARD EDGE CONNECTOR |
|------------------------------------|
| PART NUMBER: 345-032-525-602       |

| ACAD REFERENCE NO. 345-ENG-MASTER |                 |           |  |
|-----------------------------------|-----------------|-----------|--|
| DRAWN: R.STA.MONICA               | DATE: <b>MA</b> | Y.16/2017 |  |
| CHECKED:                          | DATE:           |           |  |
| SCALE: 1:1                        | SHEET 1         | OF 2      |  |
| DRAWING NUMBER                    |                 | ISSUE     |  |
| 345-FNG-MASTER                    |                 | 1 1       |  |