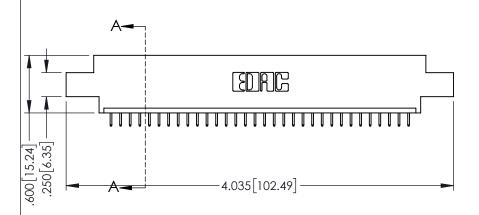

<u>Contact Dimensions:</u>
525-P.C. Tail .018 Sq.(0.46 Sq.) - Tail LG=.150(3.81)
.100 (2.54) Contact Spacing x .200 (5.08) Row Spacing

1

..330[8.38] CARD SLOT .160[4.06] POINT OF CONTACT **SECTION A-A** 

INSULATOR MATERIAL: THERMOPLASTIC PBT BLACK, UL 94V-0

CONTACT MATERIAL; COPPER TIN ALLOY CONTACT PLATING: GOLD ON THE MATING AREA, TIN PLATING ON THE CONTACT TAILS, NICKEL UNDERPLATE

| 345/395 SERIES CARD EDGE CONNECTOR |
|------------------------------------|
| PART NUMBER: 345-032-525-602       |

| ACAD REFERENCE NO. 345-ENG-MASTER |                 |           |  |
|-----------------------------------|-----------------|-----------|--|
| DRAWN: R.STA.MONICA               | DATE: <b>MA</b> | Y.16/2017 |  |
| CHECKED:                          | DATE:           |           |  |
| SCALE: 1:1                        | SHEET 1         | OF 2      |  |
| DRAWING NUMBER                    |                 | ISSUE     |  |
| 345-FNG-MASTER                    |                 | 1 1       |  |