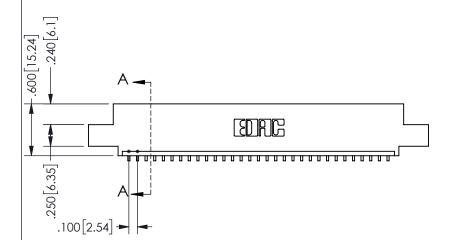

345-ENG-MASTER

SECTION A-A

ISSUE NUMBER ORIGINAL

1

**Contact Code 558** 

Contact Code 559

**Contact Code 560** 

INSULATOR MATERIAL: THERMOPLASTIC POLYESTER, UL 94V-0 DAP MATERIAL AVAILABLE UPON REQUEST

CONTACT MATERIAL; COPPER ALLOY

CONTACT PLATING: GOLD ON THE MATING AREA, TIN PLATING ON THE CONTACT TAILS, NICKEL UNDERPLATE