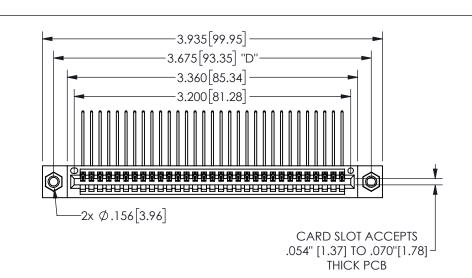

THIS IS A C.A.D. GENERATED DRAWING DO NOT MAKE MANUAL REVISIONS TO MASTER.

ISSUE NUMBER

ORIGINAL

1

.160 4.06 .330[8.38] POINT OF CARD SLOT CONTACT .370 9.4

<u>Contact Dimensions:</u>
559-90 Degree Bend (Code 541 Contacts)
See Sheet 2 for Contact Code 555, 556, 558, 559, 560 **Dimensions** 

345/395 SERIES CARD EDGE CONNECTOR PART NUMBER: 345-031-559-407

YOUR CONNECTION TO QUALITY & SERVICE

**EDAC INC** TORONTO, ONTARIO CANADA

THESE DRAWINGS AND SPECIFICATIONS ARE THE PROPERTY OF EDAC INC.,AND SHALL NOT BE REPRODUCED, OR COPIED OR USED AS THE BASIS FOR THE MANUFACTURE OR SALE OF APPARATUS WITHOUT WRITTEN PERMISSION.