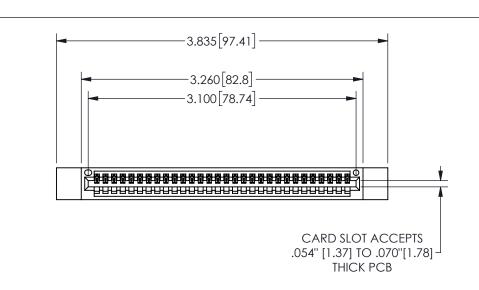

THIS IS A C.A.D. GENERATED DRAWING DO NOT MAKE MANUAL REVISIONS TO MASTER.

ISSUE NUMBER

ORIGINAL

1

.160 4.06 .330[8.38] POINT OF CARD SLOT CONTACT .370 9.4

-.180[4.57] 600 15.24 .250[6.35] .100[2.54]

<u>Contact Dimensions:</u> 544-Wire Wrap .050x.025(1.27x0.64) - Tail LG=.750(19.05)

.100 (2.54) Contact Spacing x .200 (5.08) Row Spacing

345/395 SERIES CARD EDGE CONNECTOR PART NUMBER: 345-030-544-612

YOUR CONNECTION TO QUALITY & SERVICE

**EDAC INC** TORONTO, ONTARIO CANADA

THESE DRAWINGS AND SPECIFICATIONS ARE THE PROPERTY OF EDAC INC.,AND SHALL NOT BE REPRODUCED,OR COPIED OR USED AS THE BASIS FOR THE MANUFACTURE OR SALE OF APPARATUS WITHOUT WRITTEN PERMISSION.