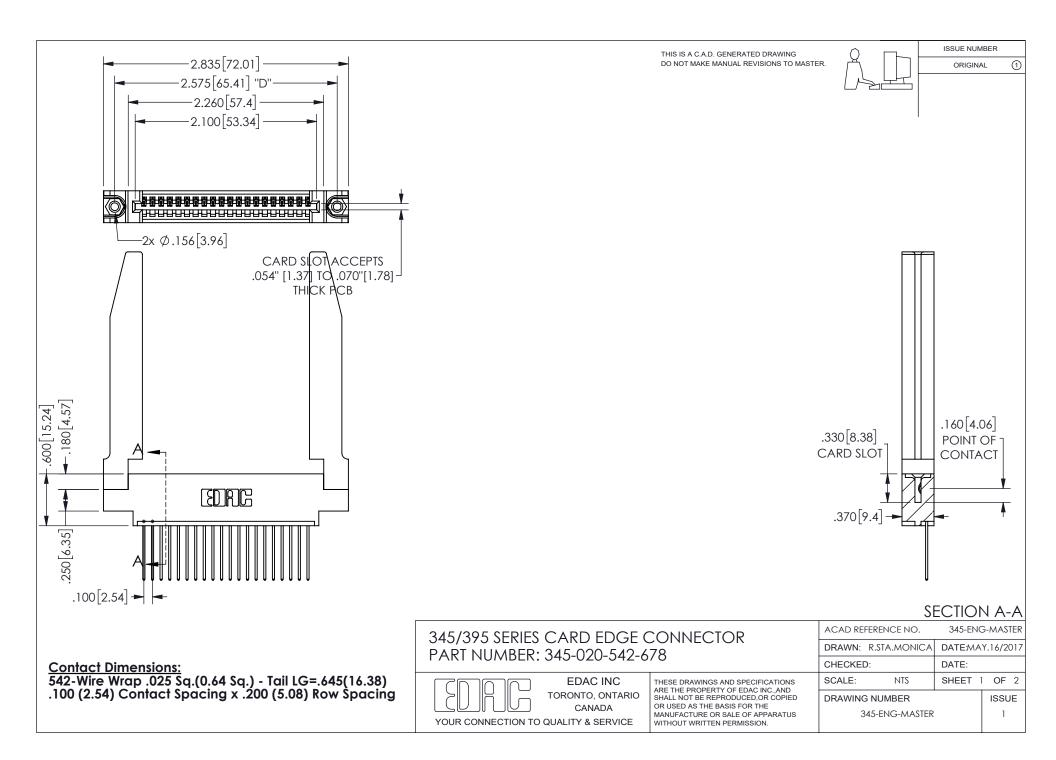

ORIGINAL 1

ISSUE NUMBER

**Contact Code 558** 

Contact Code 559

Contact Code 560

INSULATOR MATERIAL: THERMOPLASTIC POLYESTER, UL 94V-0 DAP MATERIAL AVAILABLE UPON REQUEST

CONTACT MATERIAL; COPPER ALLOY CONTACT PLATING: GOLD ON THE MATING AREA, TIN PLATING ON THE CONTACT TAILS, NICKEL UNDERPLATE

345/395 SERIES CARD EDGE CONNECTOR CONTACT CODE 555,556,558,559,560 DIMENSIONS

YOUR CONNECTION TO QUALITY & SERVICE

**EDAC INC** TORONTO, ONTARIO CANADA

THESE DRAWINGS AND SPECIFICATIONS ARE THE PROPERTY OF EDAC INC.,AND SHALL NOT BE REPRODUCED, OR COPIED OR USED AS THE BASIS FOR THE MANUFACTURE OR SALE OF APPARATUS WITHOUT WRITTEN PERMISSION.

|  | ACAD REFERENCE NO.  | 345-ENG-MASTER   |        |
|--|---------------------|------------------|--------|
|  | DRAWN: R.STA.MONICA | DATE:MAY.16/2017 |        |
|  | CHECKED:            | DATE:            |        |
|  | SCALE: 1:1          | SHEET            | 2 OF 2 |
|  | DRAWING NUMBER      |                  | ISSUE  |
|  | 345-ENG-MASTER      |                  | 1      |