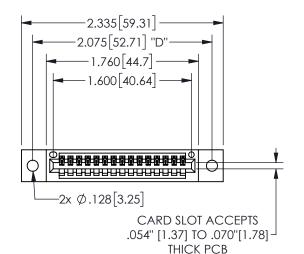

## 345/395 SERIES CARD EDGE CONNECTOR PART NUMBER: 345-015-540-602

YOUR CONNECTION TO QUALITY & SERVICE

**EDAC INC** TORONTO, ONTARIO CANADA

THESE DRAWINGS AND SPECIFICATIONS ARE THE PROPERTY OF EDAC INC.,AND SHALL NOT BE REPRODUCED, OR COPIED OR USED AS THE BASIS FOR THE MANUFACTURE OR SALE OF APPARATUS WITHOUT WRITTEN PERMISSION.

| 02011011717         |                |         |
|---------------------|----------------|---------|
| ACAD REFERENCE NO.  | 345-ENG-MASTER |         |
| DRAWN: R.STA.MONICA | DATEMAY        | 16/2017 |
| CHECKED:            | DATE:          |         |
| SCALE: NTS          | SHEET 1        | OF 2    |
| DRAWING NUMBER      |                | ISSUE   |
| 345-ENG-MASTER      |                | 1       |