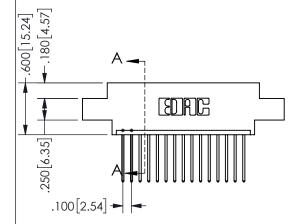

SECTION A-A

ISSUE NUMBER ORIGINAL

1

**Contact Code 558** 

Contact Code 559

**Contact Code 560** 

INSULATOR MATERIAL: THERMOPLASTIC POLYESTER, UL 94V-0

DAP MATERIAL AVAILABLE UPON REQUEST

CONTACT MATERIAL; COPPER ALLOY CONTACT PLATING: GOLD ON THE MATING AREA, TIN PLATING ON THE CONTACT TAILS, NICKEL UNDERPLATE

345/395 SERIES CARD EDGE CONNECTOR CONTACT CODE 555,556,558,559,560 DIMENSIONS