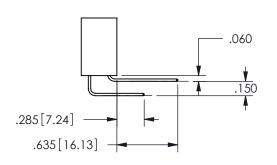

.160 4.06 .330[8.38] POINT OF CARD SLOT CONTACT .370 9.4

SECTION A-A

ISSUE NUMBER ORIGINAL

1

**Contact Code 558** 

Contact Code 559

**Contact Code 560** 

INSULATOR MATERIAL: THERMOPLASTIC POLYESTER, UL 94V-0

DAP MATERIAL AVAILABLE UPON REQUEST