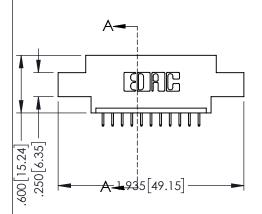

| 345/395 SERIES CARD EDGE CONNECTOR |
|------------------------------------|
| PART NUMBER: 345-011-525-604       |

| ACAD REFERENCE NO. 345-ENG-MASTER |                  |  |
|-----------------------------------|------------------|--|
| DRAWN: R.STA.MONICA               | DATE:MAY.16/2017 |  |
| CHECKED:                          | DATE:            |  |
| SCALE: 1:1                        | SHEET 1 OF 2     |  |
| DRAWING NUMBER                    | ISSUE            |  |
| 345-ENG-MASTER                    | 1                |  |