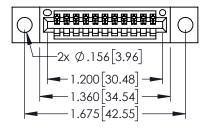

| 345/395 SERIES CARD EDGE CONNECTOR |
|------------------------------------|
| PART NUMBER: 345-011-525-604       |

| ACAD REFERENCE NO. 345-ENG-MASTER |                  |  |
|-----------------------------------|------------------|--|
| DRAWN: R.STA.MONICA               | DATE:MAY.16/2017 |  |
| CHECKED:                          | DATE:            |  |
| SCALE: 1:1                        | SHEET 1 OF 2     |  |
| DRAWING NUMBER                    | ISSUE            |  |
| 345-ENG-MASTER                    | 1                |  |