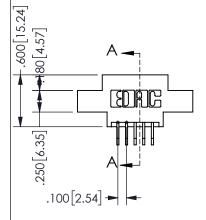

## SECTION A-A

345/395 SERIES CARD EDGE CONNECTOR PART NUMBER: 345-010-559-804

**EDAC INC** TORONTO, ONTARIO CANADA

THESE DRAWINGS AND SPECIFICATIONS ARE THE PROPERTY OF EDAC INC.,AND SHALL NOT BE REPRODUCED, OR COPIED OR USED AS THE BASIS FOR THE MANUFACTURE OR SALE OF APPARATUS WITHOUT WRITTEN PERMISSION.

| ACAD REFERENCE NO.  | 345-ENG-MASTER   |
|---------------------|------------------|
| DRAWN: R.STA.MONICA | DATE:MAY.16/2017 |
| CHECKED:            | DATE:            |
| SCALE: NTS          | SHEET 1 OF 2     |
| DRAWING NUMBER      | ISSUE            |
| 345-ENG-MASTER      | 1                |
|                     |                  |