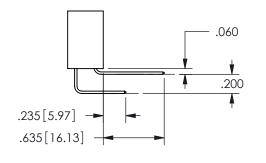

THIS IS A C.A.D. GENERATED DRAWING DO NOT MAKE MANUAL REVISIONS TO MASTER.

ISSUE NUMBER

ORIGINAL

1

<u>Contact Dimensions:</u>
559-90 Degree Bend (Code 541 Contacts)
See Sheet 2 for Contact Code 555, 556, 558, 559, 560 **Dimensions** 

.160 4.06 .330[8.38] POINT OF CARD SLOT CONTACT .370 9.4 .150[3.81]

ISSUE NUMBER ORIGINAL

1

**Contact Code 558** 

Contact Code 559

**Contact Code 560** 

INSULATOR MATERIAL: THERMOPLASTIC POLYESTER, UL 94V-0

DAP MATERIAL AVAILABLE UPON REQUEST

CONTACT MATERIAL; COPPER ALLOY CONTACT PLATING: GOLD ON THE MATING AREA, TIN PLATING ON THE CONTACT TAILS, NICKEL UNDERPLATE