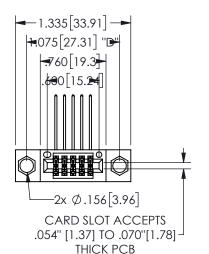

## SECTION A-A

345/395 SERIES CARD EDGE CONNECTOR PART NUMBER: 345-010-559-804

**EDAC INC** TORONTO, ONTARIO CANADA

THESE DRAWINGS AND SPECIFICATIONS ARE THE PROPERTY OF EDAC INC.,AND SHALL NOT BE REPRODUCED, OR COPIED OR USED AS THE BASIS FOR THE MANUFACTURE OR SALE OF APPARATUS WITHOUT WRITTEN PERMISSION.

| ACAD REFERENCE NO.  | 345-ENG-MASTER   |
|---------------------|------------------|
| DRAWN: R.STA.MONICA | DATE:MAY.16/2017 |
| CHECKED:            | DATE:            |
| SCALE: NTS          | SHEET 1 OF 2     |
| DRAWING NUMBER      | ISSUE            |
| 345-ENG-MASTER      | 1                |
|                     |                  |