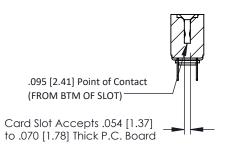

Mounting Option
.116 (2.95) I.D. Floating Eyelets

**Contact Detail** 

PC Tail .023x.013(0.58x0.33) - Tail LG=.213(5.41) .156 [3.96] Contact Spacing x .200 [5.08] Row Spacing THIS IS A C.A.D. GENERATED DRAWING
DO NOT MAKE MANUAL REVISIONS TO MAS