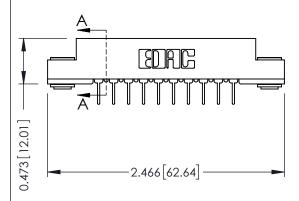

## SECTION A-A

307 ENG MASTER
DATE: AUG. 11/09

SHEET 1 OF 3

| 307 / 357 Card Edge Connector<br>Part Number: 307-020-424-203 |                                                                                                                                                                                                 | ACAD REFERENCE NO. |              |
|---------------------------------------------------------------|-------------------------------------------------------------------------------------------------------------------------------------------------------------------------------------------------|--------------------|--------------|
|                                                               |                                                                                                                                                                                                 | DRAWN:             | J.LEE        |
|                                                               |                                                                                                                                                                                                 | CHECKED:           |              |
| EDAC INC TORONTO, ONTARIO CANADA                              | THESE DRAWINGS AND SPECIFICATIONS ARE THE PROPERTY OF EDAC INC.,AND SHALL NOT BE REPRODUCED,OR COPIED OR USED AS THE BASIS FOR THE MANUFACTURE OR SALE OF APPARATUS WITHOUT WRITTEN PERMISSION. | SCALE:             | NTS          |
|                                                               |                                                                                                                                                                                                 | DRAWING            | NUMBER       |
| YOUR CONNECTION TO QUALITY & SERVICE                          |                                                                                                                                                                                                 | 3                  | 307 Assembly |