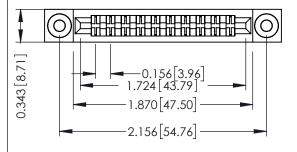

Mounting Option
.116 (2.95) I.D. Floating Eyelets

**Contact Detail** 

PC Tail .023x.013(0.58x0.33) - Tail LG=.213(5.41) .156 [3.96] Contact Spacing x .200 [5.08] Row Spacing THIS IS A C.A.D. GENERATED DRAWING
DO NOT MAKE MANUAL REVISIONS TO MAS