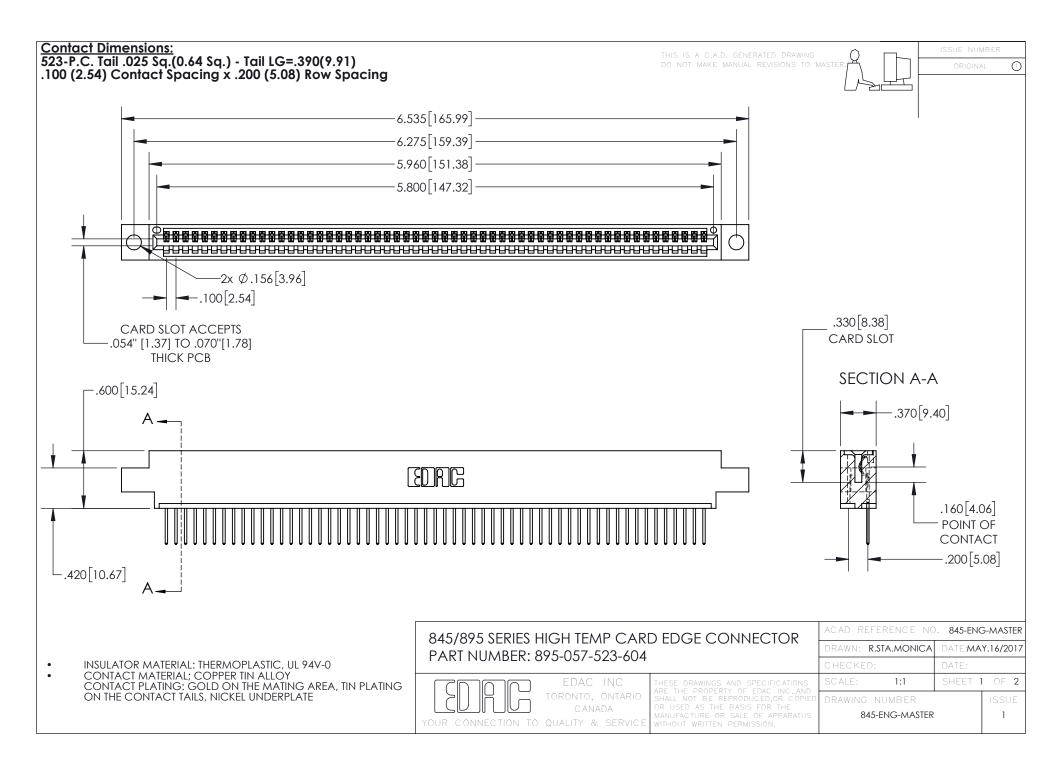

INSULATOR MATERIAL: THERMOPLASTIC POLYESTER, UL 94V-0 DAP MATERIAL AVAILABLE UPON REQUEST

**Contact Code 558** 

CONTACT MATERIAL; COPPER ALLOY CONTACT PLATING: GOLD ON THE MATING AREA, TIN PLATING ON THE CONTACT TAILS, NICKEL UNDERPLATE

## 845/895 SERIES HIGH TEMP CARD EDGE CONNECTOR CONTACT CODE 555,556,558,559,560 DIMENSIONS

YOUR CONNECTION TO QUALITY & SERVICE

Contact Code 559

|   | ACAD REFERENCE NO. 845-ENG-MASTER |                  |  |
|---|-----------------------------------|------------------|--|
|   | DRAWN: R.STA.MONICA               | DATE:MAY.16/2017 |  |
|   | CHECKED:                          | DATE:            |  |
|   | SCALE: 1:1                        | SHEET 2 OF 2     |  |
| D | DRAWING NUMBER                    | ISSUE            |  |