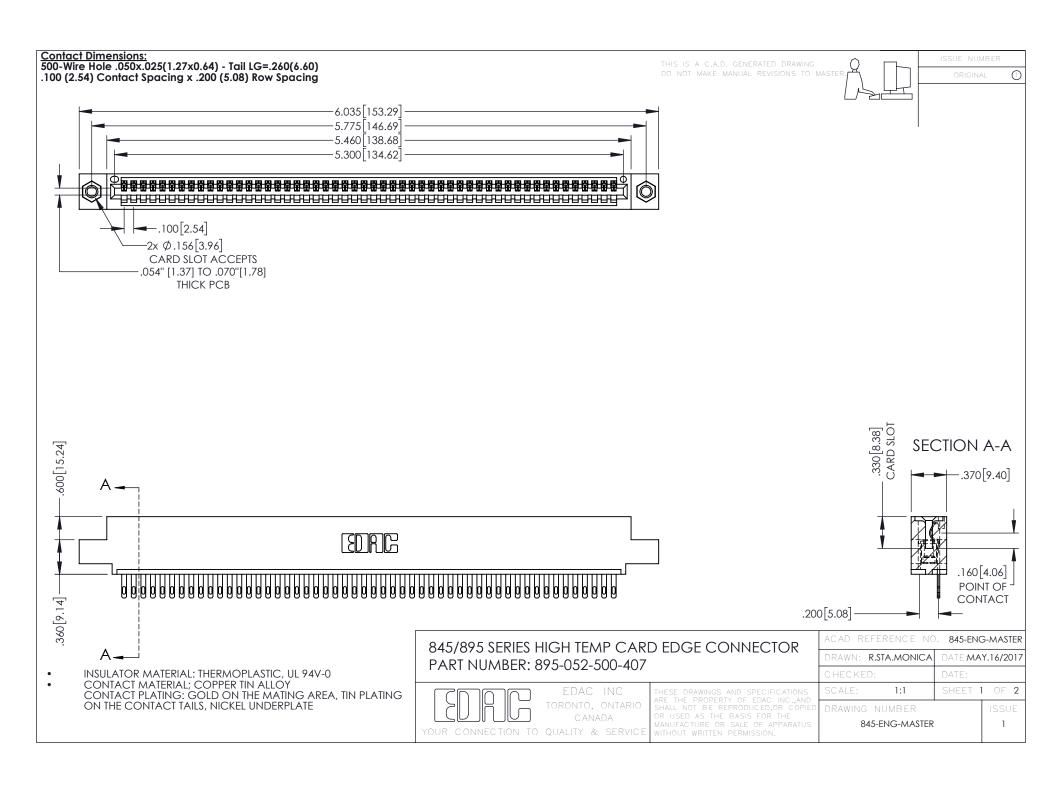

- INSULATOR MATERIAL: THERMOPLASTIC POLYESTER, UL 94V-0 DAP MATERIAL AVAILABLE UPON REQUEST
- CONTACT MATERIAL; COPPER ALLOY

**Contact Code 558** 

CONTACT PLATING: GOLD ON THE MATING AREA, TIN PLATING ON THE CONTACT TAILS, NICKEL UNDERPLATE

## 845/895 SERIES HIGH TEMP CARD EDGE CONNECTOR CONTACT CODE 555,556,558,559,560 DIMENSIONS

YOUR CONNECTION TO QUALITY & SERVICE

Contact Code 559

|   | ACAD REFERENCE NO   | . 845-ENG-MASTER |
|---|---------------------|------------------|
|   | DRAWN: R.STA.MONICA | DATE:MAY.16/2017 |
|   | CHECKED:            | DATE:            |
|   | SCALE: 1:1          | SHEET 2 OF 2     |
| D | DRAWING NUMBER      | ISSUE            |

Contact Code 560

845-ENG-MASTER