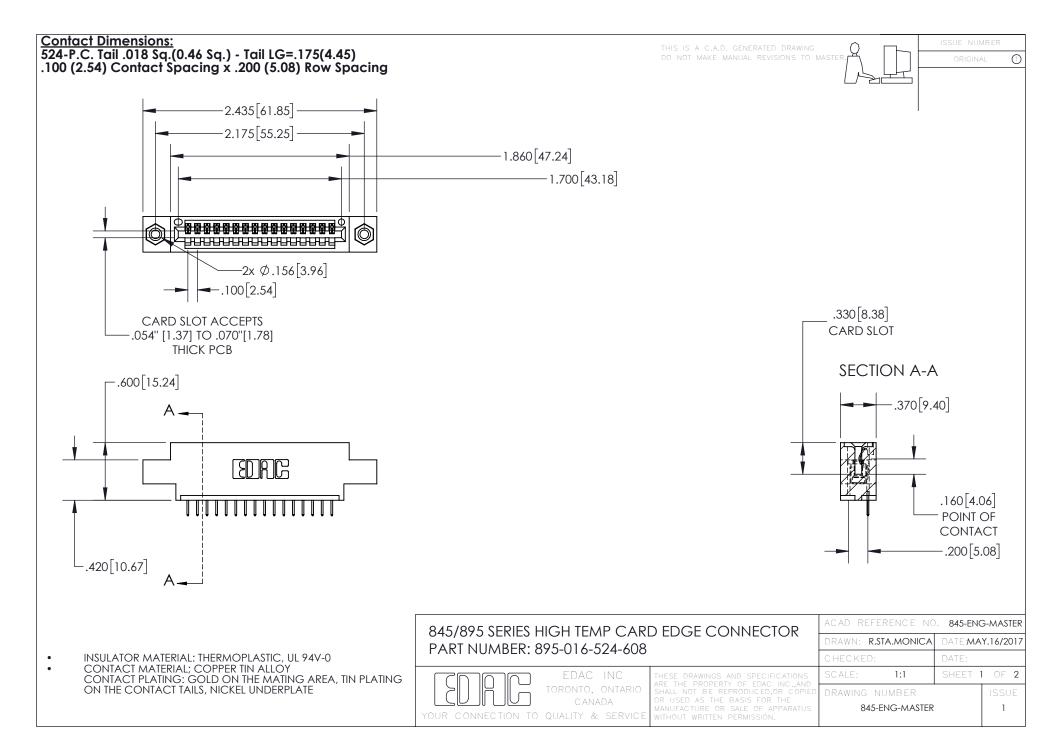

## 845/895 SERIES HIGH TEMP CARD EDGE CONNECTOR CONTACT CODE 555,556,558,559,560 DIMENSIONS

YOUR CONNECTION TO QUALITY & SERVICE

Contact Code 559

|   | ACAD REFERENCE NO. 845-ENG-MASTER |                  |  |
|---|-----------------------------------|------------------|--|
|   | DRAWN: R.STA.MONICA               | DATE:MAY.16/2017 |  |
|   | CHECKED:                          | DATE:            |  |
|   | SCALE: 1:1                        | SHEET 2 OF 2     |  |
| D | DRAWING NUMBER                    | ISSUE            |  |