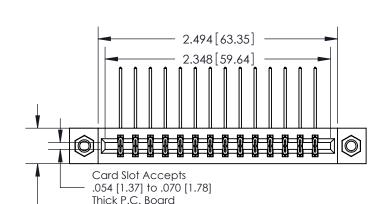

## **Contact Detail**

558-90 Degree Bend (Code 541 Contacts)

0.370 [9.40]

.156 [3.96] Contact Spacing x .200 [5.08] Row Spacing

THIS IS A C.A.D. GENERATED DRAWING DO NOT MAKE MANUAL REVISIONS TO MASTER.

ISSUE NUMBER

ORIGINAL

837/887 Series High Temp Card Edge Connector Part Number: 887-028-558-807

YOUR CONNECTION TO QUALITY & SERVICE

**EDAC INC** TORONTO, ONTARIO CANADA

THESE DRAWINGS AND SPECIFICATIONS ARE THE PROPERTY OF EDAC INC.,AND SHALL NOT BE REPRODUCED, OR COPIED OR USED AS THE BASIS FOR THE MANUFACTURE OR SALE OF APPARATUS WITHOUT WRITTEN PERMISSION.