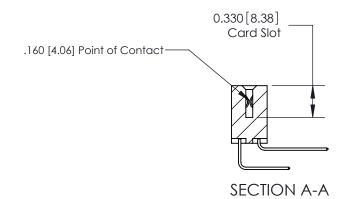

## **Contact Detail**

558-90 Degree Bend (Code 541 Contacts)

0.370 [9.40]

.156 [3.96] Contact Spacing x .200 [5.08] Row Spacing

THIS IS A C.A.D. GENERATED DRAWING DO NOT MAKE MANUAL REVISIONS TO MASTER.

ISSUE NUMBER

**See Accompanying Pages for:** 

**Contact Bend Details** 

ISSUE NUMBER

ORIGINAL

1

|                     | 837/887 Series High Temp Card Edge Connector |                                                                                                                                                              | ACAD REFERENCE | NO. 837 EN       | 837 ENG MASTER |  |
|---------------------|----------------------------------------------|--------------------------------------------------------------------------------------------------------------------------------------------------------------|----------------|------------------|----------------|--|
| Contact Bend Detail |                                              | DRAWN: J.LEE                                                                                                                                                 | DATE: OC       | DATE: OCT. 06/09 |                |  |
|                     |                                              |                                                                                                                                                              | CHECKED: DATE: |                  |                |  |
|                     | EDAC INC                                     | TORONTO, ONTARIO CANADA  ARE THE PROPERTY OF EDAC INC., AND SHALL NOT BE REPRODUCED, OR COPIED OR USED AS THE BASIS FOR THE MANUFACTURE OR SALE OF APPARATUS | SCALE: NTS     | SHEET            | 2 <b>OF</b> 2  |  |
|                     | TORONTO, ONTARIO                             |                                                                                                                                                              | DRAWING NUMBER |                  | ISSUE          |  |
| ,                   | YOUR CONNECTION TO QUALITY & SERVICE         |                                                                                                                                                              | 837 Assembly   |                  | 1              |  |