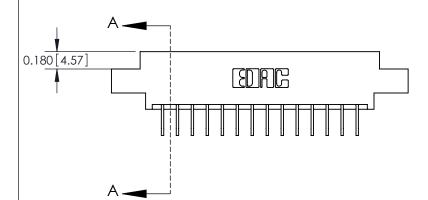

ORIGINAL

837/887 Series High Temp Card Edge Connector Part Number: 887-028-558-807

YOUR CONNECTION TO QUALITY & SERVICE

**EDAC INC** TORONTO, ONTARIO CANADA

THESE DRAWINGS AND SPECIFICATIONS ARE THE PROPERTY OF EDAC INC.,AND SHALL NOT BE REPRODUCED, OR COPIED OR USED AS THE BASIS FOR THE MANUFACTURE OR SALE OF APPARATUS WITHOUT WRITTEN PERMISSION.

**See Accompanying Pages for:** 

**Contact Bend Details** 

ISSUE NUMBER

ORIGINAL

1

|                     | 837/887 Series High Temp Card Edge Connector |                                                                                                                                                              | ACAD REFERENCE | NO. 837 EN       | 837 ENG MASTER |  |
|---------------------|----------------------------------------------|--------------------------------------------------------------------------------------------------------------------------------------------------------------|----------------|------------------|----------------|--|
| Contact Bend Detail |                                              | DRAWN: J.LEE                                                                                                                                                 | DATE: OC       | DATE: OCT. 06/09 |                |  |
|                     |                                              |                                                                                                                                                              | CHECKED: DATE: |                  |                |  |
|                     | EDAC INC                                     | TORONTO, ONTARIO CANADA  ARE THE PROPERTY OF EDAC INC., AND SHALL NOT BE REPRODUCED, OR COPIED OR USED AS THE BASIS FOR THE MANUFACTURE OR SALE OF APPARATUS | SCALE: NTS     | SHEET            | 2 <b>OF</b> 2  |  |
|                     | TORONTO, ONTARIO                             |                                                                                                                                                              | DRAWING NUMBER |                  | ISSUE          |  |
| ,                   | YOUR CONNECTION TO QUALITY & SERVICE         |                                                                                                                                                              | 837 Assembly   |                  | 1              |  |