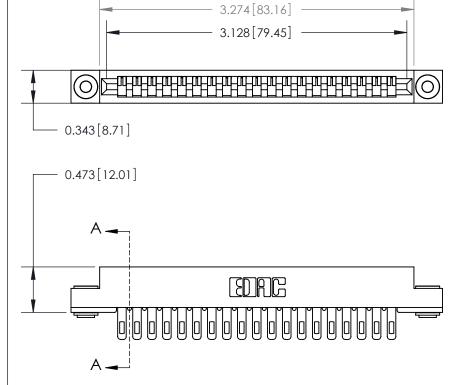

## **Contact Detail**

Wire Hole .087x.013(2.21x0.33) - Tail LG=.282(7.16)

.156 [3.96] Contact Spacing x .200 [5.08] Row Spacing

**SECTION A-A** 

.175 [4.45] Point of Contact (Measured from bottom of Card Slot)

Card Slot Accepts .054 [1.37] to .070 [1.78] Thick P.C. Board

**See Accompanying Page for:** 

**Contact Bend Details** 

| 807/857 Series High          | Temp Card Edge Connector |
|------------------------------|--------------------------|
| Part Number: 857-019-505-103 |                          |

**Mounting Option** 

.116 (2.95) I.D. Floating Eyelets