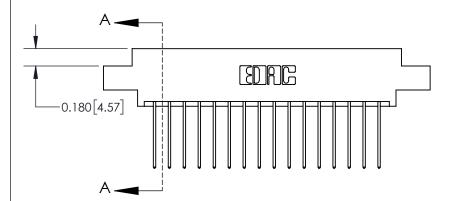

## **Contact Detail**

542-Wire Wrap .025 Sq.(0.64 Sq.) - Tail LG=.645(16.38) .156 [3.96] Contact Spacing x .200 [5.08] Row Spacing

> -3.402[86.41]--3.092[78.54]-2.806 [71.27] -2.660 [67.56] Card Slot Accepts .054 [1.37] to .070 [1.78] Thick P.C. Board 0.370 [9.40]

THIS IS A C.A.D. GENERATED DRAWING DO NOT MAKE MANUAL REVISIONS TO MASTER.

ISSUE NUMBER ORIGINAL

**See Accompanying Page for: Contact Bend Details** 

**EDAC INC** TORONTO, ONTARIO CANADA YOUR CONNECTION TO QUALITY & SERVICE