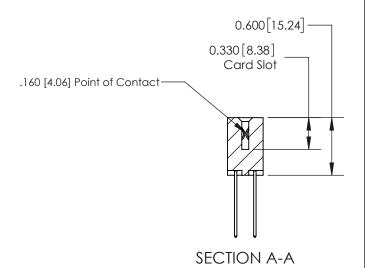

## **Contact Detail**

542-Wire Wrap .025 Sq.(0.64 Sq.) - Tail LG=.645(16.38) .156 [3.96] Contact Spacing x .200 [5.08] Row Spacing

> -3.402[86.41]--3.092[78.54]-2.806 [71.27] -2.660 [67.56] Card Slot Accepts .054 [1.37] to .070 [1.78] Thick P.C. Board 0.370 [9.40]

ISSUE NUMBER

ORIGINAL

1

| 837/887 Series High Temp Card Edge Connector<br>Contact Bend Detail |                                                                                                                                    | ACAD REFERENCE NO. | 837 ENG MASTER   |               |
|---------------------------------------------------------------------|------------------------------------------------------------------------------------------------------------------------------------|--------------------|------------------|---------------|
|                                                                     |                                                                                                                                    | DRAWN: J.LEE       | DATE: OCT. 06/09 |               |
|                                                                     |                                                                                                                                    | CHECKED:           | DATE:            |               |
| EDAC INC                                                            | THESE DRAWINGS AND SPECIFICATIONS ARE THE PROPERTY OF EDAC INC.,AND SHALL NOT BE REPRODUCED,OR COPIED OR USED AS THE BASIS FOR THE | SCALE: NTS         | SHEET            | 2 <b>OF</b> 2 |
| TORONTO, ONTARIO CANADA                                             |                                                                                                                                    | DRAWING NUMBER     | •                | ISSUE         |
| YOUR CONNECTION TO QUALITY & SERVICE                                | MANUFACTURE OR SALE OF APPARATUS WITHOUT WRITTEN PERMISSION.                                                                       | 837 Assembly       |                  | 1             |