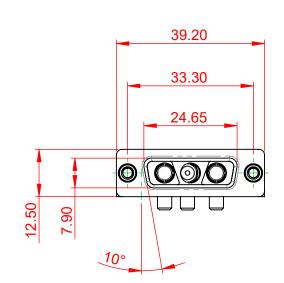

## NOTES:

THERMOPLASTIC POLYESTER, UL94V-0 STEEL, NICKEL PLATED COPPER ALLOY, 30µ GOLD PLATED

OPERATING TEMPERATURE: -55°C ~ 125°C

.XX ±0.13

.XXX ±0.05

10.70

5.80

POWER/CO-AX CONTACT RATING:40A (CURRENT)(IF PRESENT)SIGNAL CONTACT CURRENT RATING:5A PER CONTACTSIGNAL CONTACT RESISTANCE:10mΩ MAX.INSULATOR RESISTANCE:5000MΩ min.