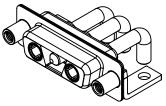

THIS SERIES FULLY CONFORMS TO THE EUROPEAN UNION DIRECTIVES 2011/65/EU FOR RoHS COMPLIANCY.

COMPLIANT

## NOTES:

THERMOPLASTIC POLYESTER, UL94V-0 STEEL, NICKEL PLATED COPPER ALLOY, 30µ GOLD PLATED

OPERATING TEMPERATURE: -55°C ~ 125°C

.XX ±0.13

.XXX ±0.05

10.70

5.80

POWER/CO-AX CONTACT RATING:40A (CURRENT)(IF PRESENT)SIGNAL CONTACT CURRENT RATING:5A PER CONTACTSIGNAL CONTACT RESISTANCE:10mΩ MAX.INSULATOR RESISTANCE:5000MΩ min.

DIELECTRIC WITHSTANDING VOLTAGE:



1000V AC rms



|  |                                      |                                                                                                                                       |                                 | SW REFERENCE NO.: 630 COMBO ASSEMBLY |                    |   |  |
|--|--------------------------------------|---------------------------------------------------------------------------------------------------------------------------------------|---------------------------------|--------------------------------------|--------------------|---|--|
|  |                                      |                                                                                                                                       | DRAWN: C.B                      |