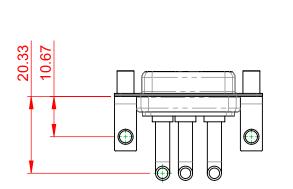

## NOTES:

THERMOPLASTIC POLYESTER, UL94V-0 STEEL, NICKEL PLATED COPPER ALLOY, 30µ GOLD PLATED

OPERATING TEMPERATURE: -55°C ~ 125°C

.XX ±0.13

.XXX ±0.05

10.70

5.80

POWER/CO-AX CONTACT RATING:40A (CURRENT)(IF PRESENT)SIGNAL CONTACT CURRENT RATING:5A PER CONTACTSIGNAL CONTACT RESISTANCE:10mΩ MAX.INSULATOR RESISTANCE:5000MΩ min.