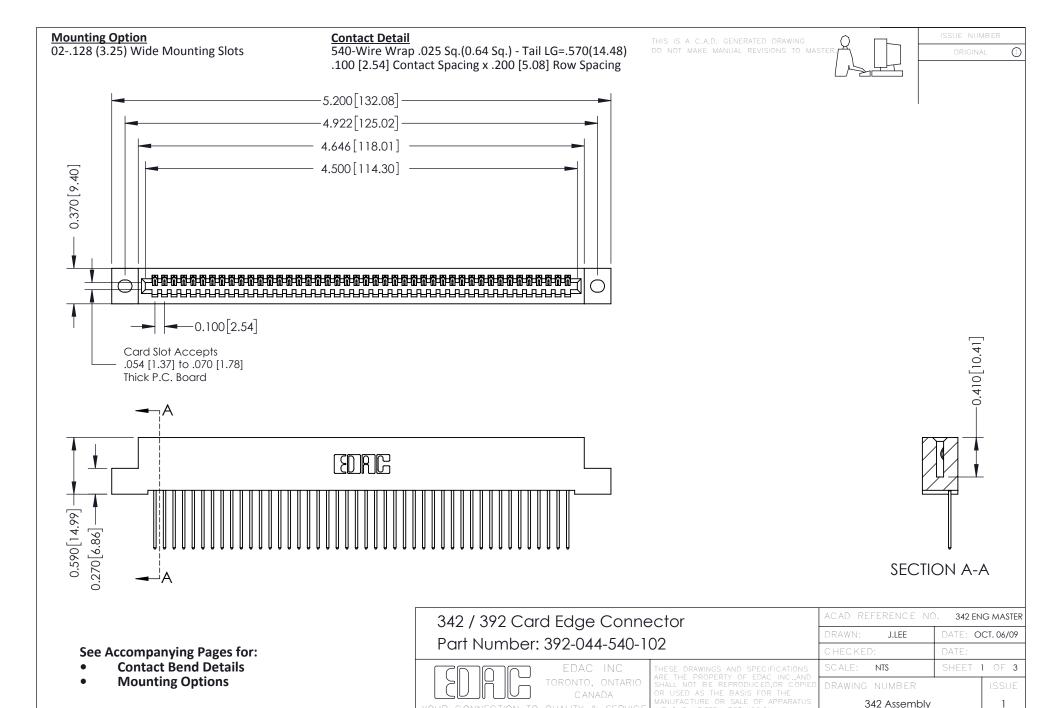

YOUR CONNECTION TO QUALITY & SERVICE

THIS IS A C.A.D. GENERATED DRAWING DO NOT MAKE MANUAL REVISIONS TO MASTER. ISSUE NUMBER

ORIGINAL

1



| 342 / 392 Series Card Edge Connector<br>Contact Bend Detail |                                                                                                                                                                                                  | ACAD REFERENCE NO. 342 ENG MASTER |             |                  |        |
|-------------------------------------------------------------|--------------------------------------------------------------------------------------------------------------------------------------------------------------------------------------------------|-----------------------------------|-------------|-----------