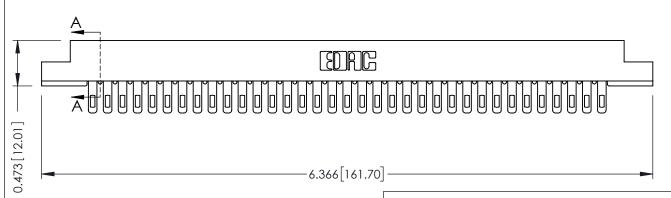

## **SECTION A-A**

**See Accompanying Pages for:** 

- **Contact Bend Details**
- **Mounting Options**

307 / 357 Card Edge Connector Part Number: 357-070-400-208

YOUR CONNECTION TO QUALITY & SERVICE

**EDAC INC** TORONTO, ONTARIO CANADA