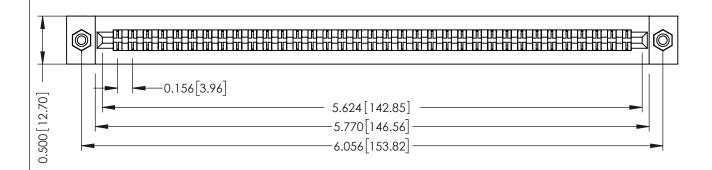

**Mounting Option** #4-40 Unified Threaded Inserts **Contact Detail** 

Wire Hole .087x.013(2.21x0.33) - Tail LG .282(7.16) .156 [3.96] Contact Spacing x .200 [5.08] Row Spacing

THIS IS A C.A.D. GENERATED DRAWING DO NOT MAKE MANUAL REVISIONS TO MASTER.