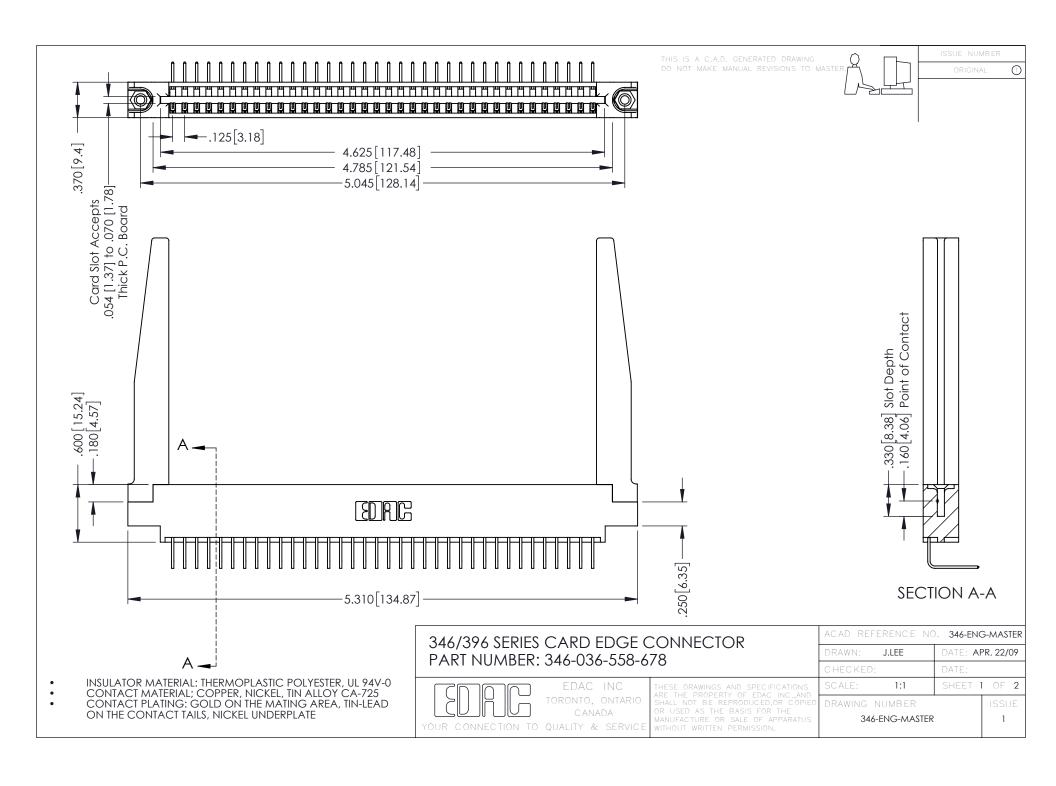

**Contact Code 555** 

**Contact Code 556** 

INSULATOR MATERIAL: THERMOPLASTIC POLYESTER, UL 94V-0 CONTACT MATERIAL; COPPER, NICKEL, TIN ALLOY CA-725

CONTACT PLATING: GOLD ON THE MATING AREA, TIN-LEAD ON THE CONTACT TAILS, NICKEL UNDERPLATE

## 346/396 SERIES CARD EDGE CONNECTOR CONTACT CODE 555,556,558,559,560 DIMENSIONS

YOUR CONNECTION TO QUALITY & SERVICE

|   | ACAD REFERENCE NO. 346-ENG-MASTER |                  |
|---|-----------------------------------|------------------|
|   | DRAWN: J.LEE                      | DATE: APR. 22/09 |
|   | CHECKED:                          | DATE:            |
|   | SCALE: 1:1                        | SHEET 2 OF 2     |
| D | DRAWING NUMBER                    | ISSUE            |

346-ENG-MASTER