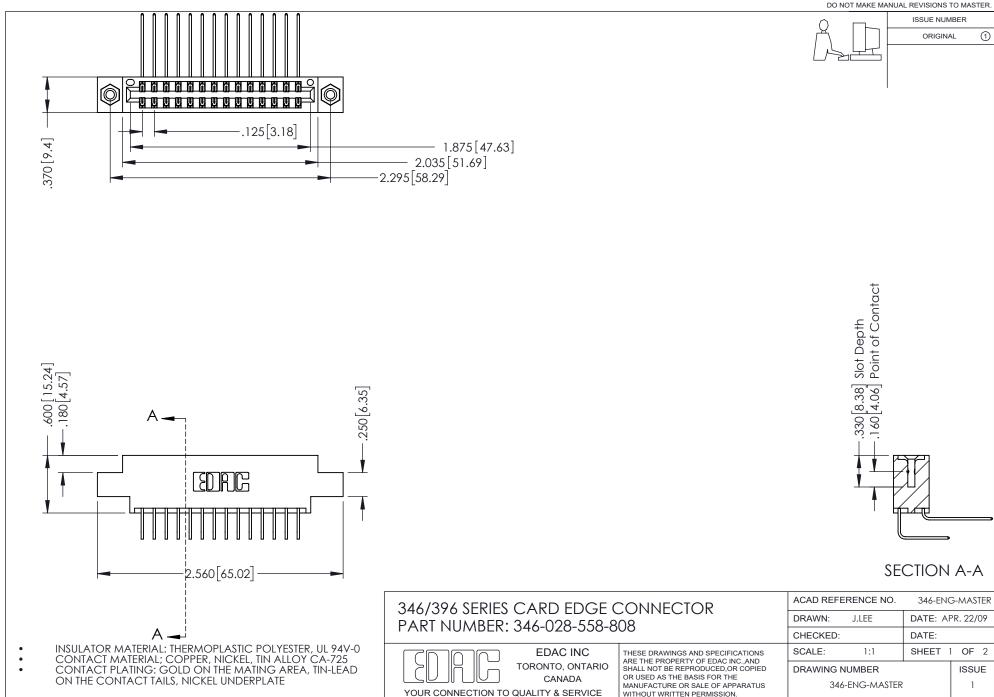

## **Contact Code 556**

INSULATOR MATERIAL: THERMOPLASTIC POLYESTER, UL 94V-0 CONTACT MATERIAL; COPPER, NICKEL, TIN ALLOY CA-725 CONTACT PLATING: GOLD ON THE MATING AREA, TIN-LEAD

ON THE CONTACT TAILS, NICKEL UNDERPLATE

## 346/396 SERIES CARD EDGE CONNECTOR CONTACT CODE 555,556,558,559,560 DIMENSIONS

YOUR CONNECTION TO QUALITY & SERVICE

**EDAC INC** TORONTO, ONTARIO CANADA

THESE DRAWINGS AND SPECIFICATIONS ARE THE PROPERTY OF EDAC INC.,AND SHALL NOT BE REPRODUCED, OR COPIED OR USED AS THE BASIS FOR THE MANUFACTURE OR SALE OF APPARATUS WITHOUT WRITTEN PERMISSION.