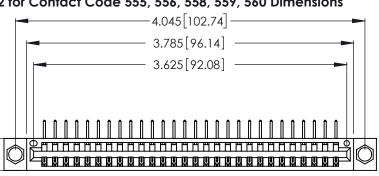

THIS IS A C.A.D. GENERATED DRAWING DO NOT MAKE MANUAL REVISIONS TO MASTER.

ISSUE NUMBER

ORIGINAL

1

**Contact Code 555** 

Contact Code 556

**Contact Code 558** 

**Contact Code 559** 

**Contact Code 560** 

INSULATOR MATERIAL: THERMOPLASTIC POLYESTER, UL 94V-0 CONTACT MATERIAL; COPPER, NICKEL, TIN ALLOY CA-725 CONTACT PLATING: GOLD ON THE MATING AREA, TIN-LEAD ON THE CONTACT TAILS, NICKEL UNDERPLATE

346/396 SERIES CARD EDGE CONNECTOR CONTACT CODE 555,556,558,559,560 DIMENSIONS

YOUR CONNECTION TO QUALITY & SERVICE

**EDAC INC** TORONTO, ONTARIO CANADA

THESE DRAWINGS AND SPECIFICATIONS ARE THE PROPERTY OF EDAC INC.,AND SHALL NOT BE REPRODUCED, OR COPIED OR USED AS THE BASIS FOR THE MANUFACTURE OR SALE OF APPARATUS WITHOUT WRITTEN PERMISSION.