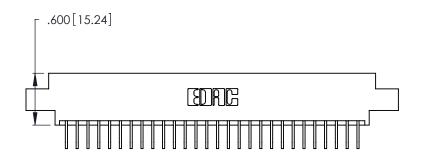

Contact Dimensions:
558-90 Degree Bend (Code 541 Contacts)
See Sheet 2 for Contact Code 555, 556, 558, 559, 560 Dimensions

.370 [9.4]

THIS IS A C.A.D. GENERATED DRAWING DO NOT MAKE MANUAL REVISIONS TO MASTER.

1

Card Slot Accepts .054 [1.37] to .070 [1.78] Thick P.C. Board .330 [8.38] Card Slot .160 [4.07] Point of Contact

INSULATOR MATERIAL: THERMOPLASTIC POLYESTER, UL 94V-0 CONTACT MATERIAL; COPPER, NICKEL, TIN ALLOY CA-725