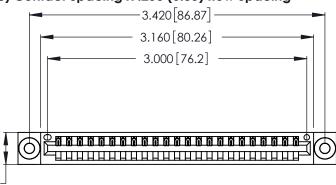

346/396 SERIES CARD EDGE CONNECTOR PART NUMBER: 346-023-541-103

**EDAC INC** TORONTO, ONTARIO CANADA

THESE DRAWINGS AND SPECIFICATIONS ARE THE PROPERTY OF EDAC INC.,AND SHALL NOT BE REPRODUCED, OR COPIED OR USED AS THE BASIS FOR THE MANUFACTURE OR SALE OF APPARATUS WITHOUT WRITTEN PERMISSION.

Contact Dimensions: 541-Wire Wrap .025 Sq. (0.64 Sq.) - Tail LG. =.750 (19.05) .125 (3.18) Contact Spacing x .250 (6.35) Row Spacing

.370 [9.4]

INSULATOR MATERIAL: THERMOPLASTIC POLYESTER, UL 94V-0 CONTACT MATERIAL; COPPER, NICKEL, TIN\_ALLOY CA-725