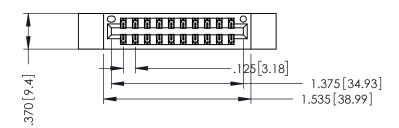

346/396 SERIES CARD EDGE CONNECTOR PART NUMBER: 346-020-526-212

YOUR CONNECTION TO QUALITY & SERVICE

**EDAC INC** TORONTO, ONTARIO CANADA

THESE DRAWINGS AND SPECIFICATIONS ARE THE PROPERTY OF EDAC INC.,AND SHALL NOT BE REPRODUCED, OR COPIED OR USED AS THE BASIS FOR THE MANUFACTURE OR SALE OF APPARATUS WITHOUT WRITTEN PERMISSION.

## 346/396 SERIES CARD EDGE CONNECTOR CONTACT CODE 555,556,558,559,560 DIMENSIONS

YOUR CONNECTION TO QUALITY & SERVICE

**EDAC INC** TORONTO, ONTARIO CANADA

THESE DRAWINGS AND SPECIFICATIONS ARE THE PROPERTY OF EDAC INC.,AND SHALL NOT BE REPRODUCED, OR COPIED OR USED AS THE BASIS FOR THE MANUFACTURE OR SALE OF APPARATUS WITHOUT WRITTEN PERMISSION.