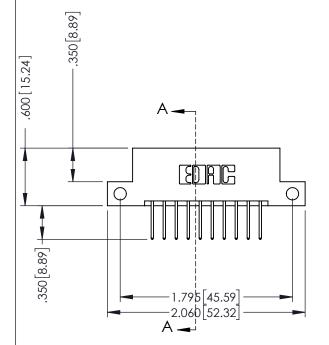

## 346/396 SERIES CARD EDGE CONNECTOR CONTACT CODE 555,556,558,559,560 DIMENSIONS

YOUR CONNECTION TO QUALITY & SERVICE

**EDAC INC** TORONTO, ONTARIO CANADA

THESE DRAWINGS AND SPECIFICATIONS ARE THE PROPERTY OF EDAC INC.,AND SHALL NOT BE REPRODUCED, OR COPIED OR USED AS THE BASIS FOR THE MANUFACTURE OR SALE OF APPARATUS WITHOUT WRITTEN PERMISSION.