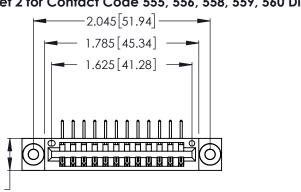

THIS IS A C.A.D. GENERATED DRAWING DO NOT MAKE MANUAL REVISIONS TO MASTER.

ISSUE NUMBER

ORIGINAL

1

**Contact Code 555** 

Contact Code 556

**Contact Code 558** 

**Contact Code 559** 

Contact Code 560

INSULATOR MATERIAL: THERMOPLASTIC POLYESTER, UL 94V-0 CONTACT MATERIAL; COPPER, NICKEL, TIN ALLOY CA-725 CONTACT PLATING: GOLD ON THE MATING AREA, TIN-LEAD

ON THE CONTACT TAILS, NICKEL UNDERPLATE

346/396 SERIES CARD EDGE CONNECTOR CONTACT CODE 555,556,558,559,560 DIMENSIONS

YOUR CONNECTION TO QUALITY & SERVICE

**EDAC INC** TORONTO, ONTARIO CANADA

THESE DRAWINGS AND SPECIFICATIONS ARE THE PROPERTY OF EDAC INC.,AND SHALL NOT BE REPRODUCED, OR COPIED OR USED AS THE BASIS FOR THE MANUFACTURE OR SALE OF APPARATUS WITHOUT WRITTEN PERMISSION.