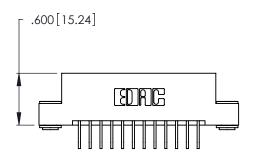

Contact Dimensions:
558-90 Degree Bend (Code 541 Contacts)
See Sheet 2 for Contact Code 555, 556, 558, 559, 560 Dimensions

.370 [9.4]

- INSULATOR MATERIAL: THERMOPLASTIC POLYESTER, UL 94V-0 CONTACT MATERIAL; COPPER, NICKEL, TIN ALLOY CA-725
- CONTACT PLATING: GOLD ON THE MATING AREA, TIN-LEAD ON THE CONTACT TAILS, NICKEL UNDERPLATE

THIS IS A C.A.D. GENERATED DRAWING DO NOT MAKE MANUAL REVISIONS TO MASTER.

| 346/396 SERIES CARD EDGE CONNECTOR |
|------------------------------------|
| PART NUMBER: 346-012-558-103       |

**EDAC INC** TORONTO, ONTARIO CANADA