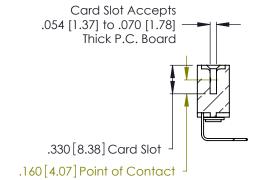

Contact Dimensions:
558-90 Degree Bend (Code 541 Contacts)
See Sheet 2 for Contact Code 555, 556, 558, 559, 560 Dimensions

.370 [9.4]

- INSULATOR MATERIAL: THERMOPLASTIC POLYESTER, UL 94V-0 CONTACT MATERIAL; COPPER, NICKEL, TIN ALLOY CA-725
- CONTACT PLATING: GOLD ON THE MATING AREA, TIN-LEAD ON THE CONTACT TAILS, NICKEL UNDERPLATE