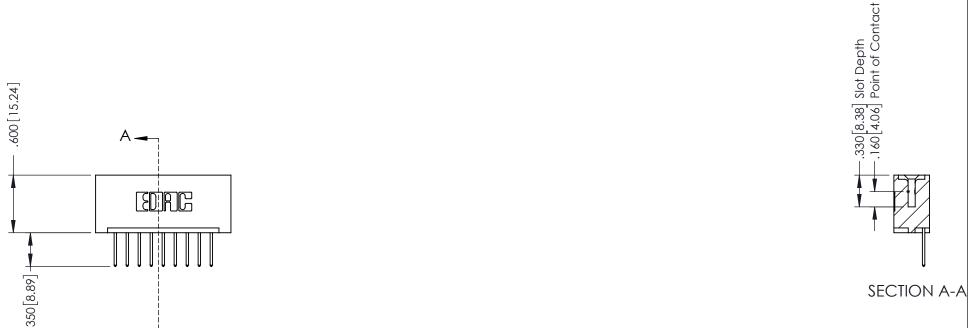

ORIGINAL 1

ISSUE NUMBER

.120[3.05] .095[2.41] .170 [4.33] .245 [6.22] .125(3.18) to .210(5.33) .125(3.18) to .210(5.33) Outside Tails **Outside Tails** .045(1.14) to .060(1.52) .125(3.18) to .210(5.33) Between Tails Outside Tails

.060 [1.52] .060 [1.52] .150[3.81] .200 [5.08] .210[5.33] -.260[6.6] -.660[16.76] -.660 [16.76]

**Contact Code 555** 

.165[4.19] .375 [9.54] .125(3.18) to .210(5.33) .125(3.18) to .210(5.33)

**Contact Code 558** 

**Contact Code 559** 

**Contact Code 560** 

INSULATOR MATERIAL: THERMOPLASTIC POLYESTER, UL 94V-0 CONTACT MATERIAL; COPPER, NICKEL, TIN ALLOY CA-725

CONTACT PLATING: GOLD ON THE MATING AREA, TIN-LEAD ON THE CONTACT TAILS, NICKEL UNDERPLATE

## 346/396 SERIES CARD EDGE CONNECTOR CONTACT CODE 555,556,558,559,560 DIMENSIONS

YOUR CONNECTION TO QUALITY & SERVICE

**EDAC INC** TORONTO, ONTARIO CANADA

THESE DRAWINGS AND SPECIFICATIONS ARE THE PROPERTY OF EDAC INC.,AND SHALL NOT BE REPRODUCED, OR COPIED OR USED AS THE BASIS FOR THE MANUFACTURE OR SALE OF APPARATUS WITHOUT WRITTEN PERMISSION.

**Outside Tails** 

**Outside Tails** 

**Contact Code 556** 

| ACAD REFERENCE NO. | 346-ENG-MASTER   |
|--------------------|------------------|
| DRAWN: J.LEE       | DATE: APR. 22/09 |
| CHECKED:           | DATE:            |
| SCALE: 1:1         | SHEET 2 OF 2     |
| DRAWING NUMBER     | ISSUE            |
| 344 ENIC MASTER    | 1 1              |