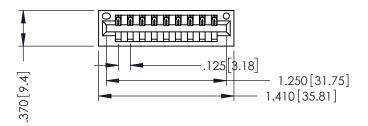

THIS IS A C.A.D. GENERATED DRAWING DO NOT MAKE MANUAL REVISIONS TO MASTER.

ISSUE NUMBER

ORIGINAL

1

PART NUMBER: 346-009-526-101

INSULATOR MATERIAL: THERMOPLASTIC POLYESTER, UL 94V-0 CONTACT MATERIAL; COPPER, NICKEL, TIN ALLOY CA-725 CONTACT PLATING: GOLD ON THE MATING AREA, TIN-LEAD ON THE CONTACT TAILS, NICKEL UNDERPLATE

**EDAC INC** TORONTO, ONTARIO CANADA YOUR CONNECTION TO QUALITY & SERVICE

346/396 SERIES CARD EDGE CONNECTOR

THESE DRAWINGS AND SPECIFICATIONS ARE THE PROPERTY OF EDAC INC., AND SHALL NOT BE REPRODUCED,OR COPIED OR USED AS THE BASIS FOR THE MANUFACTURE OR SALE OF APPARATUS WITHOUT WRITTEN PERMISSION.