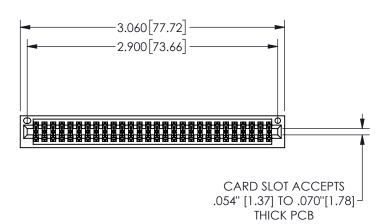

THIS IS A C.A.D. GENERATED DRAWING DO NOT MAKE MANUAL REVISIONS TO MASTER.

ISSUE NUMBER

ORIGINAL

1

## .160 4.06 .330[8.38] POINT OF CARD SLOT CONTACT

<u>Contact Dimensions:</u>
556-Extender Board Bend (Code 520 Contacts)
See Sheet 2 for Contact Code 555, 556, 558, 559, 560 **Dimensions** 

345/395 SERIES CARD EDGE CONNECTOR PART NUMBER: 345-056-556-201

YOUR CONNECTION TO QUALITY & SERVICE

**EDAC INC** TORONTO, ONTARIO CANADA

THESE DRAWINGS AND SPECIFICATIONS ARE THE PROPERTY OF EDAC INC.,AND SHALL NOT BE REPRODUCED, OR COPIED OR USED AS THE BASIS FOR THE MANUFACTURE OR SALE OF APPARATUS WITHOUT WRITTEN PERMISSION.

|                     |                |                  | , , , , , |
|---------------------|----------------|------------------|-----------|
| ACAD REFERENCE NO.  |                | 345-ENG-MASTER   |           |
| DRAWN: R.STA.MONICA |                | DATE:MAY.16/2017 |           |
| CHECKED:            |                | DATE:            |           |
| SCALE:              | NTS            | SHEET            | OF 2      |
| DRAWING             | G NUMBER       |                  | ISSUE     |
| 3                   | 345-ENG-MASTER |                  | 1         |