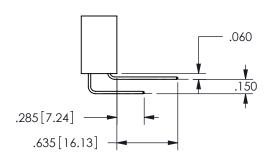

## .160 4.06 .330[8.38] POINT OF CARD SLOT CONTACT

<u>Contact Dimensions:</u>
556-Extender Board Bend (Code 520 Contacts)
See Sheet 2 for Contact Code 555, 556, 558, 559, 560 **Dimensions** 

345/395 SERIES CARD EDGE CONNECTOR PART NUMBER: 345-056-556-201

SECTION A-A

ISSUE NUMBER ORIGINAL

1

**Contact Code 558** 

Contact Code 559

**Contact Code 560** 

INSULATOR MATERIAL: THERMOPLASTIC POLYESTER, UL 94V-0

DAP MATERIAL AVAILABLE UPON REQUEST

CONTACT MATERIAL; COPPER ALLOY

CONTACT PLATING: GOLD ON THE MATING AREA, TIN PLATING ON THE CONTACT TAILS, NICKEL UNDERPLATE

345/395 SERIES CARD EDGE CONNECTOR CONTACT CODE 555,556,558,559,560 DIMENSIONS