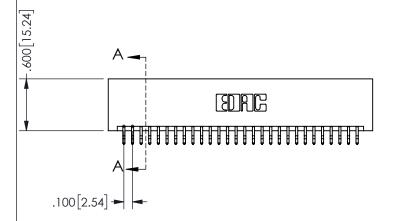

SECTION A-A

ISSUE NUMBER ORIGINAL

1

**Contact Code 558** 

Contact Code 559

**Contact Code 560** 

INSULATOR MATERIAL: THERMOPLASTIC POLYESTER, UL 94V-0

DAP MATERIAL AVAILABLE UPON REQUEST

CONTACT MATERIAL; COPPER ALLOY

CONTACT PLATING: GOLD ON THE MATING AREA, TIN PLATING ON THE CONTACT TAILS, NICKEL UNDERPLATE

345/395 SERIES CARD EDGE CONNECTOR CONTACT CODE 555,556,558,559,560 DIMENSIONS